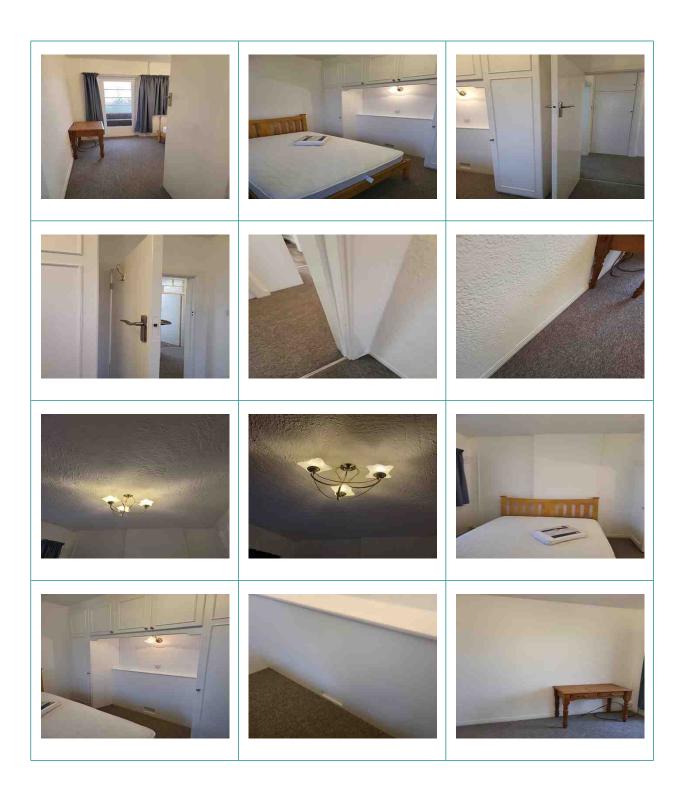

### 3. Bedroom 1

| Comments               | Add chip to the frame otherwise dents and dust                       | Add chip to the frame otherwise White painted, free of marks, dents and dust                                                                                                                                                |  |
|------------------------|----------------------------------------------------------------------|-----------------------------------------------------------------------------------------------------------------------------------------------------------------------------------------------------------------------------|--|
| 3.3 Ceiling            | Ceiling                                                              | Appears in good condition                                                                                                                                                                                                   |  |
| Comments               | Artexed Over artexted defects otherwise cobwebs                      | Over artexted defects otherwise Free of marks, mould and                                                                                                                                                                    |  |
| 3.4 Light Fittings     | Ceiling Light Shade                                                  | All in good, working order                                                                                                                                                                                                  |  |
| Comments               | Ceiling. Wall shades fitted No col<br>bulbs in working order         | Ceiling. Wall shades fitted No cobwebs present to light fittings. All bulbs in working order                                                                                                                                |  |
| 3.5 Walls & Skirtings  | Artex/rough Plaster Painted finish Walls                             | Appears in good condition                                                                                                                                                                                                   |  |
| Comments               |                                                                      | Cable running through wall. Over artexted defects otherwise Free of marks stains and scuffs. No picture hooks, raw plug or filled                                                                                           |  |
| 3.6 Curtains & Fixings | Curtains & Fixings                                                   | Appears in good condition                                                                                                                                                                                                   |  |
| Comments               | 2 x door keys 1 window key, drau<br>door surround. windows Sills odd | Curtains present. Net curtains present 2 x door keys 1 window key, draught excluder missing from the door surround. windows Sills odd crack to paint. Windows intact and free of mould to edges, unless pictured otherwise. |  |
| 3.7 Switches & Sockets | Switches & Sockets                                                   | All in good, working order                                                                                                                                                                                                  |  |

| Comments        | •                                                          | All sockets/switches plastic All sockets and switches present and intact with no signs of damage    |  |
|-----------------|------------------------------------------------------------|-----------------------------------------------------------------------------------------------------|--|
| 3.8 Flooring    | Fitted Carpet                                              | Appears in good condition                                                                           |  |
| Comments        | Carpeted<br>Free of stains, marks and s                    | Carpeted Free of stains, marks and scratches unless otherwise pictured.                             |  |
| 3.9 Room Items  | Single Radiator                                            | Appears in good condition                                                                           |  |
| Comments        | White panelled Wall mounted radiator(s) present and intact | Wall mounted radiator(s) free of marks and scuffs. All valve caps                                   |  |
| 3.10 Room Items | Bed                                                        | Appears in good condition                                                                           |  |
| Comments        |                                                            | Bed base slats intact and frame appears secure with legs intact<br>Appears free of stains and tears |  |