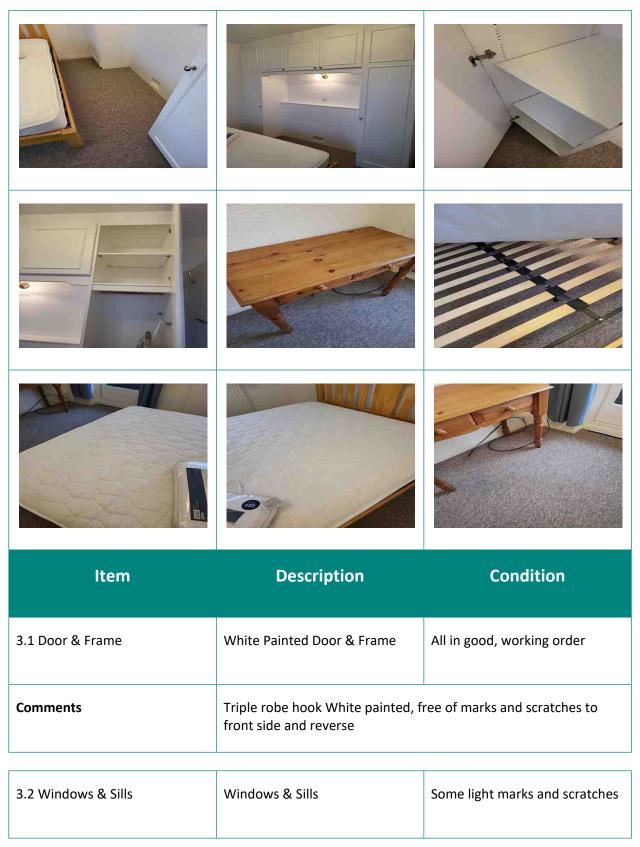

### 3. Bedroom 1

| Comments               | Add chip to the frame otherwise dents and dust                       | Add chip to the frame otherwise White painted, free of marks, dents and dust                                                                                                                                                |  |
|------------------------|----------------------------------------------------------------------|-----------------------------------------------------------------------------------------------------------------------------------------------------------------------------------------------------------------------------|--|
| 3.3 Ceiling            | Ceiling                                                              | Appears in good condition                                                                                                                                                                                                   |  |
| Comments               | Artexed Over artexted defects otherwise cobwebs                      | Over artexted defects otherwise Free of marks, mould and                                                                                                                                                                    |  |
| 3.4 Light Fittings     | Ceiling Light Shade                                                  | All in good, working order                                                                                                                                                                                                  |  |
| Comments               | Ceiling. Wall shades fitted No col<br>bulbs in working order         | Ceiling. Wall shades fitted No cobwebs present to light fittings. All bulbs in working order                                                                                                                                |  |
| 3.5 Walls & Skirtings  | Artex/rough Plaster Painted finish Walls                             | Appears in good condition                                                                                                                                                                                                   |  |
| Comments               |                                                                      | Cable running through wall. Over artexted defects otherwise Free of marks stains and scuffs. No picture hooks, raw plug or filled                                                                                           |  |
| 3.6 Curtains & Fixings | Curtains & Fixings                                                   | Appears in good condition                                                                                                                                                                                                   |  |
| Comments               | 2 x door keys 1 window key, drau<br>door surround. windows Sills odd | Curtains present. Net curtains present 2 x door keys 1 window key, draught excluder missing from the door surround. windows Sills odd crack to paint. Windows intact and free of mould to edges, unless pictured otherwise. |  |
| 3.7 Switches & Sockets | Switches & Sockets                                                   | All in good, working order                                                                                                                                                                                                  |  |

| Comments        | •                                                          | All sockets/switches plastic All sockets and switches present and intact with no signs of damage    |  |
|-----------------|------------------------------------------------------------|-----------------------------------------------------------------------------------------------------|--|
| 3.8 Flooring    | Fitted Carpet                                              | Appears in good condition                                                                           |  |
| Comments        | Carpeted<br>Free of stains, marks and s                    | Carpeted Free of stains, marks and scratches unless otherwise pictured.                             |  |
| 3.9 Room Items  | Single Radiator                                            | Appears in good condition                                                                           |  |
| Comments        | White panelled Wall mounted radiator(s) present and intact | Wall mounted radiator(s) free of marks and scuffs. All valve caps                                   |  |
| 3.10 Room Items | Bed                                                        | Appears in good condition                                                                           |  |
| Comments        |                                                            | Bed base slats intact and frame appears secure with legs intact<br>Appears free of stains and tears |  |