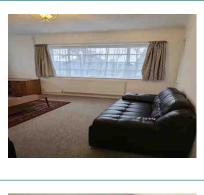

### 2. Lounge

| ltem                | Description                                                                                                                                                                | Condition                    |
|---------------------|----------------------------------------------------------------------------------------------------------------------------------------------------------------------------|------------------------------|
| 2.1 Door & Frame    | Door & Frame                                                                                                                                                               | Some marks and signs of wear |
| Comments            | occasional minor chipped to the edges otherwise White painted, free of marks and scratches to front side and reverse unless otherwise pictured, door furniture as pictured |                              |
| 2.2 Windows & Sills | White Painted Window & Sill                                                                                                                                                | Fair                         |
| Comments            | chip to the frame otherwise White painted, free of marks, dents and dust, unless pictured otherwise                                                                        |                              |
| 2.3 Ceiling         | Ceiling                                                                                                                                                                    | Clean and good               |
| Comments            | Artexed Over artexted defects otherwise Free of marks, mould and cobwebs                                                                                                   |                              |
| 2.4 Light Fittings  | Ceiling Light Shade                                                                                                                                                        | All in good, working order   |

| Comments               | Ceiling shades fitted No cobwebs present to light fittings. All bulbs in working order                                                            |                              |
|------------------------|---------------------------------------------------------------------------------------------------------------------------------------------------|------------------------------|
| 2.5 Walls & Skirtings  | Plaster Finish Emulsion Painted<br>Walls                                                                                                          | Appears in good condition    |
| Comments               | Plastered & painted Over artexted defects otherwise Free of marks stains and scuffs. No picture hooks, raw plug or filled holes present,          |                              |
| 2.6 Curtains & Fixings | Venetian Blinds                                                                                                                                   | Some marks and signs of wear |
| Comments               | Venetian blind. Curtains present. Net curtains present metal painted windows Sills odd crack to paint . Windows intact and free of mould to edges |                              |
| 2.7 Room Items         | Single Radiator                                                                                                                                   | Appears in good condition    |
| Comments               | White panelled Wall mounted radiator(s) free of marks and scuffs. All valve caps present and intact                                               |                              |
| 2.8 Switches & Sockets | Switches & Sockets                                                                                                                                | All in good, working order   |
| Comments               | All sockets/switches plastic All sockets and switches present and intact with no signs of damage,                                                 |                              |
| 2.9 Flooring           | Fitted Carpet                                                                                                                                     | Appears in good condition    |

| Comments        | Carpeted Free of stains, marks and scratches,                     |                              |
|-----------------|-------------------------------------------------------------------|------------------------------|
| 2.10 Room Items | Sofa                                                              | Appears in good condition    |
| Comments        | Leather effect upholstered 2 x Free of tears, scuffs and stains   |                              |
| 2.11 Room Items | Miscellaneous Item                                                | Some marks and signs of wear |
| Comments        | Coffee Table showing signs of use                                 |                              |
| 2.12 Room Items | Miscellaneous Item                                                | Appears in good condition    |
| Comments        | Bookshelf free or marks and scratches to shelving. Appears stable |                              |
| 2.13 Room Items | Dining Tables & Chairs                                            | Some marks and signs of wear |
| Comments        | Some signs of use to chairs                                       |                              |
| 2.14 Room Items | Desks                                                             | Some marks and signs of wear |
| Comments        | Some signs of use to desk                                         |                              |