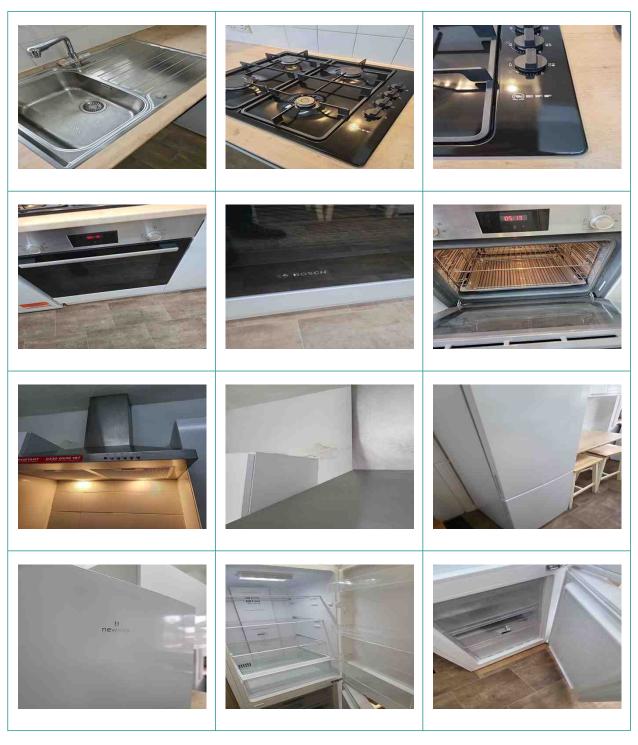

| 4.8 Switches & Sockets | Switches & Sockets                                                                                                                                                            | Clean and good                            |  |
|------------------------|-------------------------------------------------------------------------------------------------------------------------------------------------------------------------------|-------------------------------------------|--|
| Comments               | All sockets/switches plastic All sockets and switches present and intact with no signs of damage                                                                              |                                           |  |
| 4.9 Flooring           | Vinyl Flooring                                                                                                                                                                | Clean and good                            |  |
| Comments               | Vinyl<br>Free of stains, marks and scratche                                                                                                                                   | Vinyl Free of stains, marks and scratches |  |
| 4.10 Kitchen Items     | Wall Cabinets                                                                                                                                                                 | Appears in good condition                 |  |
| Comments               | Wall units present. Base units present. Laminated All handles and hinges intact. Free of items inside. Free of stains underneath sink. Free of grease and food residue inside |                                           |  |
| 4.11 Kitchen Items     | Work Surfaces                                                                                                                                                                 | Appears newly decorated                   |  |
| Comments               | Laminated worksurface Free of marks and scratches. Free of grease and food residue. Free of dust                                                                              |                                           |  |
| 4.12 Kitchen Items     | Sink                                                                                                                                                                          | Appears newly decorated                   |  |
| Comments               | Stainless steel. Mixer tap. Chrome taps Free of scratches and cracks. No food residue or grease present. Plug present                                                         |                                           |  |

| 4.13 Kitchen Items | Hob In Work Surface                                                                                                                                      | Appears newly decorated    |
|--------------------|----------------------------------------------------------------------------------------------------------------------------------------------------------|----------------------------|
| Comments           | 4 rings Free of grease and food residue. Free of dust. Dials/knobs/controls intact                                                                       |                            |
| 4.14 Kitchen Items | Built In Oven                                                                                                                                            | Appears newly decorated    |
| Comments           | Free of grease and food residue inside. Seal intact and door hinge functioning smoothly, lights function                                                 |                            |
| 4.15 Kitchen Items | Extractor Fan                                                                                                                                            | Appears newly decorated    |
| Comments           | Chimney hood Hood filter free of grease and food residue. All bulbs/spots in working order, unless pictured otherwise Fan switches are responsive        |                            |
| 4.16 Kitchen Items | Fridge/Freezer                                                                                                                                           | Broken/Damaged             |
| Comments           | 1 X draw cracked with some black tape holding it together<br>Clean and free of food residue inside. Bulb in working order                                |                            |
| 4.17 Kitchen Items | Washing Machine                                                                                                                                          | All in good, working order |
| Comments           | Front loader Seal is clean and intact. No signs of damage to drum inside. Door hinge is functioning smoothly. Detergent drawer is clean, lights function |                            |

| 4.18 Kitchen Items | Dishwasher                                                                                                                                                                                                                              | Clean and good             |
|--------------------|-----------------------------------------------------------------------------------------------------------------------------------------------------------------------------------------------------------------------------------------|----------------------------|
| Comments           | Free of food residue in filter. Rack hinges functioning smoothly.  Machine door opens smoothly                                                                                                                                          |                            |
| 4.19 Kitchen Items | Boiler                                                                                                                                                                                                                                  | As New                     |
| Comments           | Wall-mounted. Worcester Bosch                                                                                                                                                                                                           |                            |
| 4.20 Safety Device | Carbon Monoxide Alarm                                                                                                                                                                                                                   | All in good, working order |
| Comments           | Wall mounted. Test button/function working                                                                                                                                                                                              |                            |
| 4.21 Room Items    | Miscellaneous Item                                                                                                                                                                                                                      | Appears in good condition  |
| Comments           | As pictured Small wooden stand Two wood and painted bar stools White plastic flip top bin Fire blanket Wall mounted clothes airer with retainer Wall mounted fuse box Doormat new Rare door to the steps has tukey's white painted door |                            |