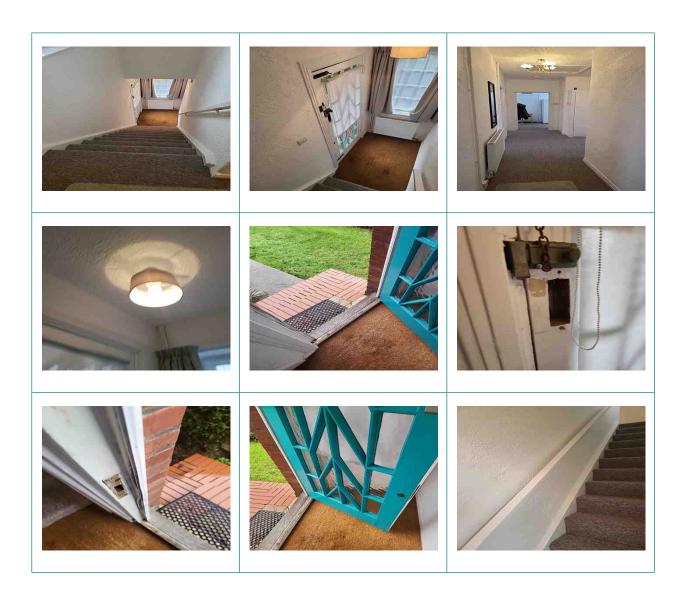

### 1. Landing

| Comments              | Plastered/Painted white Free of marks, mould and cobwebs unless otherwise pictured.                                                                        |                                     |
|-----------------------|------------------------------------------------------------------------------------------------------------------------------------------------------------|-------------------------------------|
| 1.3 Room Items        | Miscellaneous Item                                                                                                                                         | Fair                                |
| Comments              | Loft hatch on landing/stairway. As pictured some flaking Fair Fair                                                                                         |                                     |
| 1.4 Light Fittings    | Light Fittings                                                                                                                                             | Good                                |
| Comments              | Ceiling Shades fitted, No cobwebs present to light fittings. All bulbs in working order unless otherwise pictured                                          |                                     |
| 1.5 Walls & Skirtings | Plaster Finish Emulsion Painted<br>Walls                                                                                                                   | Good clean decorative order         |
| Comments              | Plastered & painted old tiny Mark otherwise Free of marks stains and scuffs. No picture hooks, raw plug or filled holes present unless otherwise pictured. |                                     |
| 1.6 Heating           | Radiator                                                                                                                                                   | Good Overall but with Spot<br>Marks |
| Comments              | White panelled 2 x Odd tiny Mark otherwise Wall mounted radiator(s) free of marks and scuffs. All valve caps present and intact unless otherwise pictured  |                                     |
| 1.7 Flooring          | Fitted Carpet                                                                                                                                              | Condition consistent with use       |

| Comments               | Carpeted coir rug on entry, runner used condition, otherwise Free of stains, marks and scratches unless otherwise pictured.       |                               |
|------------------------|-----------------------------------------------------------------------------------------------------------------------------------|-------------------------------|
| 1.8 Windows & Sills    | Windows & Sills                                                                                                                   | Condition consistent with use |
| Comments               | Curtains present. Net curtains present Sills some cracks. Windows intact and free of mould to edges, unless otherwise pictured    |                               |
| 1.9 Switches & Sockets | Switches & Sockets                                                                                                                | All in good, working order    |
| Comments               | All sockets/switches plastic All sockets and switches present and intact with no signs of damage unless otherwise pictured.       |                               |
| 1.10 Safety Device     | Smoke Detector                                                                                                                    |                               |
| Comments               | Ceiling mounted. Wall mounted. Test button/function working 2 x. Test function working. Note to tenant: Please test periodically. |                               |
| 1.11 Room Items        | Miscellaneous Item                                                                                                                | Good                          |
| Comments               | Storage cupboard on landing as pictured New mop bucket in cupboard                                                                |                               |