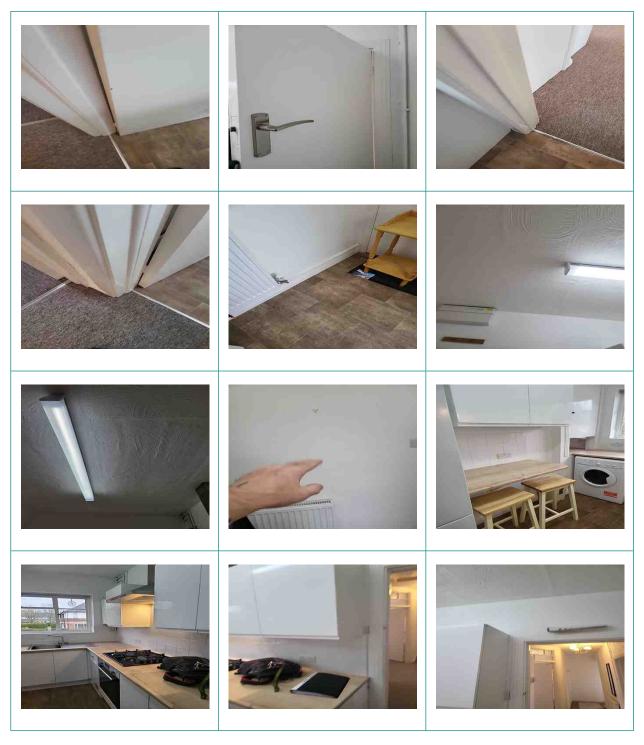

### 1. Landing

| Comments              | Plastered/Painted white Free of marks, mould and cobwebs unless otherwise pictured.                                                                        |                                     |
|-----------------------|------------------------------------------------------------------------------------------------------------------------------------------------------------|-------------------------------------|
| 1.3 Room Items        | Miscellaneous Item                                                                                                                                         | Fair                                |
| Comments              | Loft hatch on landing/stairway. As pictured some flaking Fair Fair                                                                                         |                                     |
| 1.4 Light Fittings    | Light Fittings                                                                                                                                             | Good                                |
| Comments              | Ceiling Shades fitted, No cobwebs present to light fittings. All bulbs in working order unless otherwise pictured                                          |                                     |
| 1.5 Walls & Skirtings | Plaster Finish Emulsion Painted<br>Walls                                                                                                                   | Good clean decorative order         |
| Comments              | Plastered & painted old tiny Mark otherwise Free of marks stains and scuffs. No picture hooks, raw plug or filled holes present unless otherwise pictured. |                                     |
| 1.6 Heating           | Radiator                                                                                                                                                   | Good Overall but with Spot<br>Marks |
| Comments              | White panelled 2 x Odd tiny Mark otherwise Wall mounted radiator(s) free of marks and scuffs. All valve caps present and intact unless otherwise pictured  |                                     |
| 1.7 Flooring          | Fitted Carpet                                                                                                                                              | Condition consistent with use       |

| Comments               | Carpeted coir rug on entry, runner used condition, otherwise Free of stains, marks and scratches unless otherwise pictured.       |                               |
|------------------------|-----------------------------------------------------------------------------------------------------------------------------------|-------------------------------|
| 1.8 Windows & Sills    | Windows & Sills                                                                                                                   | Condition consistent with use |
| Comments               | Curtains present. Net curtains present Sills some cracks. Windows intact and free of mould to edges, unless otherwise pictured    |                               |
| 1.9 Switches & Sockets | Switches & Sockets                                                                                                                | All in good, working order    |
| Comments               | All sockets/switches plastic All sockets and switches present and intact with no signs of damage unless otherwise pictured.       |                               |
| 1.10 Safety Device     | Smoke Detector                                                                                                                    |                               |
| Comments               | Ceiling mounted. Wall mounted. Test button/function working 2 x. Test function working. Note to tenant: Please test periodically. |                               |
| 1.11 Room Items        | Miscellaneous Item                                                                                                                | Good                          |
| Comments               | Storage cupboard on landing as pictured New mop bucket in cupboard                                                                |                               |

## 4. Kitchen Diner

| Comments               | Artexed Over artexted defects otherwise Free of marks, mould and cobwebs,                                                                                                    |                            |
|------------------------|------------------------------------------------------------------------------------------------------------------------------------------------------------------------------|----------------------------|
| 4.4 Light Fittings     | Ceiling Light Shade                                                                                                                                                          | All in good, working order |
| Comments               | Ceiling. Strip light shades fitted No cobwebs present to light fittings. All bulbs in working order                                                                          |                            |
| 4.5 Walls & Skirtings  | Walls & Skirting                                                                                                                                                             | Fair                       |
| Comments               | Plastered & painted Filler above the extractor, minor marks above the radiator otherwise Free of marks stains and scuffs. No picture hooks, raw plug or filled holes present |                            |
| 4.6 Curtains & Fixings | Venetian Blinds                                                                                                                                                              | Appears in good condition  |
| Comments               | Roller blind. Venetian blind Vent fitted metal painted windows Sills odd crack to paint . Windows intact and free of mould to edges                                          |                            |
| 4.7 Room Items         | Single Radiator                                                                                                                                                              | Appears in good condition  |
| Comments               | White panelled Wall mounted radiator(s) free of marks and scuffs. All valve caps present and intact                                                                          |                            |

| 4.8 Switches & Sockets | Switches & Sockets                                                                                                                                                            | Clean and good                            |  |
|------------------------|-------------------------------------------------------------------------------------------------------------------------------------------------------------------------------|-------------------------------------------|--|
| Comments               | All sockets/switches plastic All sockets and switches present and intact with no signs of damage                                                                              |                                           |  |
| 4.9 Flooring           | Vinyl Flooring                                                                                                                                                                | Clean and good                            |  |
| Comments               | Vinyl<br>Free of stains, marks and scratche                                                                                                                                   | Vinyl Free of stains, marks and scratches |  |
| 4.10 Kitchen Items     | Wall Cabinets                                                                                                                                                                 | Appears in good condition                 |  |
| Comments               | Wall units present. Base units present. Laminated All handles and hinges intact. Free of items inside. Free of stains underneath sink. Free of grease and food residue inside |                                           |  |
| 4.11 Kitchen Items     | Work Surfaces                                                                                                                                                                 | Appears newly decorated                   |  |
| Comments               | Laminated worksurface Free of marks and scratches. Free of grease and food residue. Free of dust                                                                              |                                           |  |
| 4.12 Kitchen Items     | Sink                                                                                                                                                                          | Appears newly decorated                   |  |
| Comments               | Stainless steel. Mixer tap. Chrome taps Free of scratches and cracks. No food residue or grease present. Plug present                                                         |                                           |  |

| 4.13 Kitchen Items | Hob In Work Surface                                                                                                                                      | Appears newly decorated    |
|--------------------|----------------------------------------------------------------------------------------------------------------------------------------------------------|----------------------------|
| Comments           | 4 rings Free of grease and food residue. Free of dust. Dials/knobs/controls intact                                                                       |                            |
| 4.14 Kitchen Items | Built In Oven                                                                                                                                            | Appears newly decorated    |
| Comments           | Free of grease and food residue inside. Seal intact and door hinge functioning smoothly, lights function                                                 |                            |
| 4.15 Kitchen Items | Extractor Fan                                                                                                                                            | Appears newly decorated    |
| Comments           | Chimney hood Hood filter free of grease and food residue. All bulbs/spots in working order, unless pictured otherwise Fan switches are responsive        |                            |
| 4.16 Kitchen Items | Fridge/Freezer                                                                                                                                           | Broken/Damaged             |
| Comments           | 1 X draw cracked with some black tape holding it together<br>Clean and free of food residue inside. Bulb in working order                                |                            |
| 4.17 Kitchen Items | Washing Machine                                                                                                                                          | All in good, working order |
| Comments           | Front loader Seal is clean and intact. No signs of damage to drum inside. Door hinge is functioning smoothly. Detergent drawer is clean, lights function |                            |

| 4.18 Kitchen Items | Dishwasher                                                                                                                                                                                                                              | Clean and good             |
|--------------------|-----------------------------------------------------------------------------------------------------------------------------------------------------------------------------------------------------------------------------------------|----------------------------|
| Comments           | Free of food residue in filter. Rack hinges functioning smoothly.  Machine door opens smoothly                                                                                                                                          |                            |
| 4.19 Kitchen Items | Boiler                                                                                                                                                                                                                                  | As New                     |
| Comments           | Wall-mounted. Worcester Bosch                                                                                                                                                                                                           |                            |
| 4.20 Safety Device | Carbon Monoxide Alarm                                                                                                                                                                                                                   | All in good, working order |
| Comments           | Wall mounted. Test button/function working                                                                                                                                                                                              |                            |
| 4.21 Room Items    | Miscellaneous Item                                                                                                                                                                                                                      | Appears in good condition  |
| Comments           | As pictured Small wooden stand Two wood and painted bar stools White plastic flip top bin Fire blanket Wall mounted clothes airer with retainer Wall mounted fuse box Doormat new Rare door to the steps has tukey's white painted door |                            |