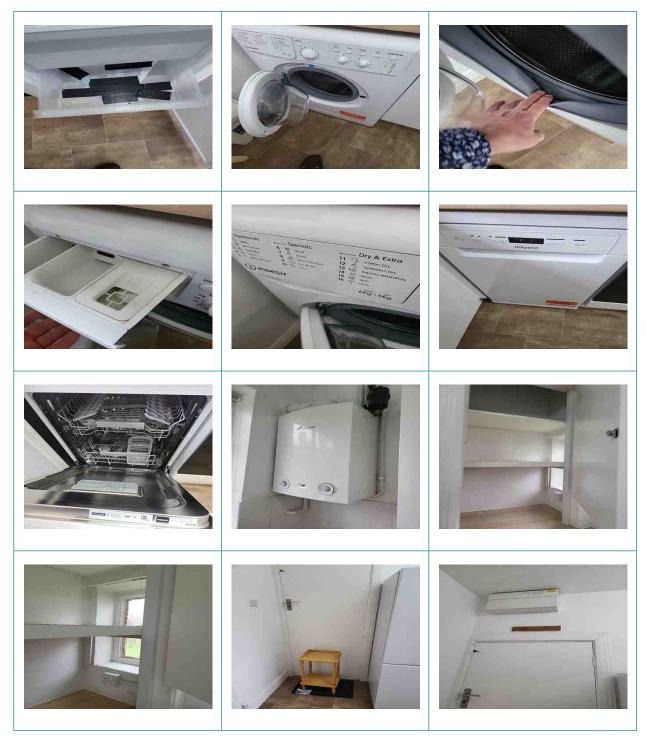

| 4.13 Kitchen Items | Hob In Work Surface                                                                                                                                      | Appears newly decorated    |
|--------------------|----------------------------------------------------------------------------------------------------------------------------------------------------------|----------------------------|
| Comments           | 4 rings Free of grease and food residue. Free of dust. Dials/knobs/controls intact                                                                       |                            |
| 4.14 Kitchen Items | Built In Oven                                                                                                                                            | Appears newly decorated    |
| Comments           | Free of grease and food residue inside. Seal intact and door hinge functioning smoothly, lights function                                                 |                            |
| 4.15 Kitchen Items | Extractor Fan                                                                                                                                            | Appears newly decorated    |
| Comments           | Chimney hood Hood filter free of grease and food residue. All bulbs/spots in working order, unless pictured otherwise Fan switches are responsive        |                            |
| 4.16 Kitchen Items | Fridge/Freezer                                                                                                                                           | Broken/Damaged             |
| Comments           | 1 X draw cracked with some black tape holding it together<br>Clean and free of food residue inside. Bulb in working order                                |                            |
| 4.17 Kitchen Items | Washing Machine                                                                                                                                          | All in good, working order |
| Comments           | Front loader Seal is clean and intact. No signs of damage to drum inside. Door hinge is functioning smoothly. Detergent drawer is clean, lights function |                            |

| 4.18 Kitchen Items | Dishwasher                                                                                                                                                                                                                              | Clean and good             |
|--------------------|-----------------------------------------------------------------------------------------------------------------------------------------------------------------------------------------------------------------------------------------|----------------------------|
| Comments           | Free of food residue in filter. Rack hinges functioning smoothly.  Machine door opens smoothly                                                                                                                                          |                            |
| 4.19 Kitchen Items | Boiler                                                                                                                                                                                                                                  | As New                     |
| Comments           | Wall-mounted. Worcester Bosch                                                                                                                                                                                                           |                            |
| 4.20 Safety Device | Carbon Monoxide Alarm                                                                                                                                                                                                                   | All in good, working order |
| Comments           | Wall mounted. Test button/function working                                                                                                                                                                                              |                            |
| 4.21 Room Items    | Miscellaneous Item                                                                                                                                                                                                                      | Appears in good condition  |
| Comments           | As pictured Small wooden stand Two wood and painted bar stools White plastic flip top bin Fire blanket Wall mounted clothes airer with retainer Wall mounted fuse box Doormat new Rare door to the steps has tukey's white painted door |                            |