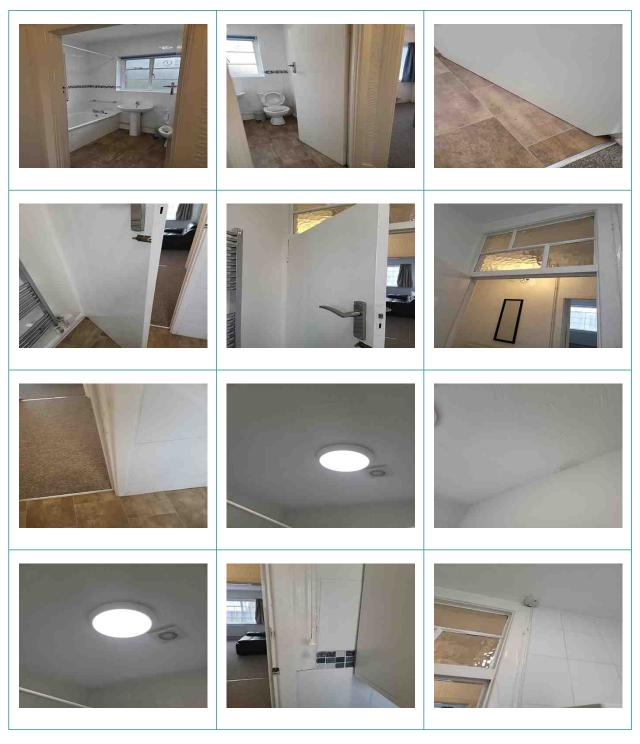

### 5. Bathroom 1

| ltem             | Description                                                                                                                                   | Condition                    |
|------------------|-----------------------------------------------------------------------------------------------------------------------------------------------|------------------------------|
| 5.1 Door & Frame | Door & Frame                                                                                                                                  | Some marks and signs of wear |
| Comments         | filler to the inside, occasional minor chip to the edges otherwise<br>White painted, free of marks and scratches to front side and<br>reverse |                              |

| 5.2 Walls & Skirtings | White Painted Skirting                                                                                                          | Chipped and marked in places |
|-----------------------|---------------------------------------------------------------------------------------------------------------------------------|------------------------------|
| Comments              | skirting stained by the toilet, glass panel above Odd chip to the frame otherwise White painted, free of marks, dents and dust, |                              |

| 5.3 Ceiling | Ceiling                                                                      | Clean and good                 |
|-------------|------------------------------------------------------------------------------|--------------------------------|
| Comments    | Artexed area of filler above the radiator O Free of marks, mould and cobwebs | ver artexted defects otherwise |

| 5.4 Light Fittings | Ceiling Light Shade | All in good, working order |
|--------------------|---------------------|----------------------------|
|                    |                     |                            |

| Comments               | Ceiling shades fitted No cobwebs present to light fittings. All bulbs in working order                                                                          |                                     |
|------------------------|-----------------------------------------------------------------------------------------------------------------------------------------------------------------|-------------------------------------|
| 5.5 Bathroom Items     | Extractor Fan                                                                                                                                                   | All in good, working order          |
| Comments               | Responsive when switched. Free of dust inside                                                                                                                   |                                     |
| 5.6 Switches & Sockets | Switches & Sockets                                                                                                                                              | All in good, working order          |
| Comments               | Pull Cord and Switches intact and working                                                                                                                       |                                     |
| 5.7 Walls & Skirtings  | Tiled Walls                                                                                                                                                     | Good Overall but with Spot<br>Marks |
| Comments               | Plastered & painted. Tiled. Minor scuff marks behind the radiator otherwise Free of marks stains and scuffs. No picture hooks, raw plug or filled holes present |                                     |
| 5.8 Curtains & Fixings | Roller Blinds                                                                                                                                                   | Appears in good condition           |
| Comments               | Roller blind Vent fitted metal painted windows Windows intact and free of mould to edges                                                                        |                                     |
| 5.9 Heating            | Radiator                                                                                                                                                        | Some marks and signs of wear        |

| Comments            | Chrome ladder style masking tape remains to the fittings Wall mounted radiator(s) free of marks and scuffs. All valve caps present and intact |                           |
|---------------------|-----------------------------------------------------------------------------------------------------------------------------------------------|---------------------------|
| 5.10 Flooring       | Vinyl Flooring                                                                                                                                | Appears in good condition |
| Comments            | Vinyl Free of stains, marks and scratches                                                                                                     |                           |
| 5.11 Bathroom Items | Shower Cubicle                                                                                                                                | Appears in good condition |
| Comments            | New curtain, rail marked Screen intact. Hinges/runners functioning well. No gaps to sealant. Tray clean and intact                            |                           |
| 5.12 Bathroom Items | Shower                                                                                                                                        | Appears in good condition |
| Comments            | Chrome tap fitting central area has signs of use Securely fixed, clean and free of limescale and mould. No gaps to sealant                    |                           |
| 5.13 Bathroom Items | Bath                                                                                                                                          | Appears in good condition |
| Comments            | No gaps to bath sealant. Exterior panel intact. Clean and free of debris inside. Plug present                                                 |                           |
| 5.14 Bathroom Items | Sink                                                                                                                                          | Appears in good condition |

| Comments            | Basin intact and free of cracks/chips. No gaps to sealant around edges. Clean and free of hairs. No limescale present to taps                  |                           |
|---------------------|------------------------------------------------------------------------------------------------------------------------------------------------|---------------------------|
| 5.15 Bathroom Items | Toilet                                                                                                                                         | Appears in good condition |
| Comments            | Porcelain. Plastic/Acrylic seat & lid. Flush button Free of cracks/chips. Flush intact. Seat secure and intact. Clean inside and to tank/base, |                           |
| 5.16 Bathroom Items | Cupboard Unit                                                                                                                                  | Appears in good condition |
| Comments            | Securely fixed to wall. Free of soiling/stains inside. Free of items inside. Hinges functioning well                                           |                           |
| 5.17 Room Items     | Miscellaneous Item                                                                                                                             | Fair                      |
| Comments            | Glass shelf wall mounted chrome fittings fittings very tarnished<br>Metal painted flip top bin                                                 |                           |