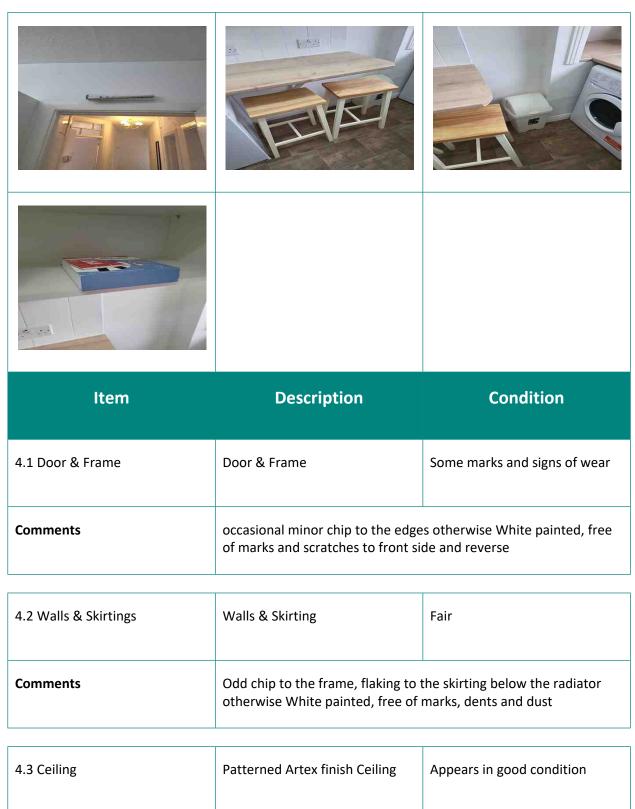

## 4. Kitchen Diner

| Comments               | Artexed Over artexted defects otherwise Free of marks, mould and cobwebs,                                                                                                    |                            |
|------------------------|------------------------------------------------------------------------------------------------------------------------------------------------------------------------------|----------------------------|
| 4.4 Light Fittings     | Ceiling Light Shade                                                                                                                                                          | All in good, working order |
| Comments               | Ceiling. Strip light shades fitted No cobwebs present to light fittings. All bulbs in working order                                                                          |                            |
| 4.5 Walls & Skirtings  | Walls & Skirting                                                                                                                                                             | Fair                       |
| Comments               | Plastered & painted Filler above the extractor, minor marks above the radiator otherwise Free of marks stains and scuffs. No picture hooks, raw plug or filled holes present |                            |
| 4.6 Curtains & Fixings | Venetian Blinds                                                                                                                                                              | Appears in good condition  |
| Comments               | Roller blind. Venetian blind Vent fitted metal painted windows Sills odd crack to paint . Windows intact and free of mould to edges                                          |                            |
| 4.7 Room Items         | Single Radiator                                                                                                                                                              | Appears in good condition  |
| Comments               | White panelled Wall mounted radiator(s) free of marks and scuffs. All valve caps present and intact                                                                          |                            |

| 4.18 Kitchen Items | Dishwasher                                                                                                                                                                                                                              | Clean and good             |
|--------------------|-----------------------------------------------------------------------------------------------------------------------------------------------------------------------------------------------------------------------------------------|----------------------------|
| Comments           | Free of food residue in filter. Rack hinges functioning smoothly.  Machine door opens smoothly                                                                                                                                          |                            |
| 4.19 Kitchen Items | Boiler                                                                                                                                                                                                                                  | As New                     |
| Comments           | Wall-mounted. Worcester Bosch                                                                                                                                                                                                           |                            |
| 4.20 Safety Device | Carbon Monoxide Alarm                                                                                                                                                                                                                   | All in good, working order |
| Comments           | Wall mounted. Test button/function working                                                                                                                                                                                              |                            |
| 4.21 Room Items    | Miscellaneous Item                                                                                                                                                                                                                      | Appears in good condition  |
| Comments           | As pictured Small wooden stand Two wood and painted bar stools White plastic flip top bin Fire blanket Wall mounted clothes airer with retainer Wall mounted fuse box Doormat new Rare door to the steps has tukey's white painted door |                            |