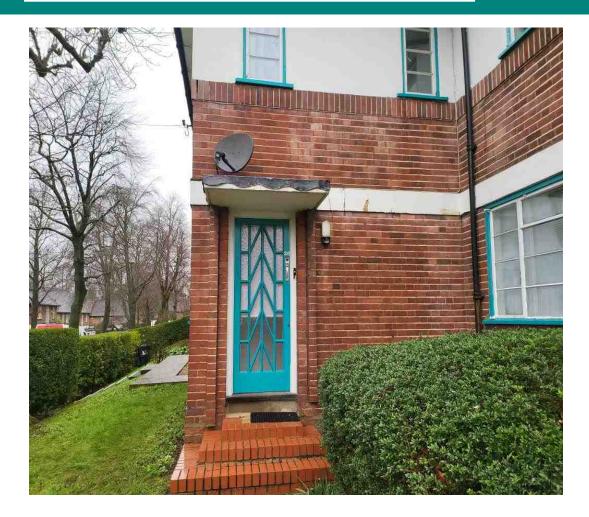

### 1. Landing

| Comments              | Plastered/Painted white Free of marks, mould and cobwebs unless otherwise pictured.                                                                        |                                     |
|-----------------------|------------------------------------------------------------------------------------------------------------------------------------------------------------|-------------------------------------|
| 1.3 Room Items        | Miscellaneous Item                                                                                                                                         | Fair                                |
| Comments              | Loft hatch on landing/stairway. As pictured some flaking Fair Fair                                                                                         |                                     |
| 1.4 Light Fittings    | Light Fittings                                                                                                                                             | Good                                |
| Comments              | Ceiling Shades fitted, No cobwebs present to light fittings. All bulbs in working order unless otherwise pictured                                          |                                     |
| 1.5 Walls & Skirtings | Plaster Finish Emulsion Painted<br>Walls                                                                                                                   | Good clean decorative order         |
| Comments              | Plastered & painted old tiny Mark otherwise Free of marks stains and scuffs. No picture hooks, raw plug or filled holes present unless otherwise pictured. |                                     |
| 1.6 Heating           | Radiator                                                                                                                                                   | Good Overall but with Spot<br>Marks |
| Comments              | White panelled 2 x Odd tiny Mark otherwise Wall mounted radiator(s) free of marks and scuffs. All valve caps present and intact unless otherwise pictured  |                                     |
| 1.7 Flooring          | Fitted Carpet                                                                                                                                              | Condition consistent with use       |

| Comments               | Carpeted coir rug on entry, runner used condition, otherwise Free of stains, marks and scratches unless otherwise pictured.       |                               |
|------------------------|-----------------------------------------------------------------------------------------------------------------------------------|-------------------------------|
| 1.8 Windows & Sills    | Windows & Sills                                                                                                                   | Condition consistent with use |
| Comments               | Curtains present. Net curtains present Sills some cracks. Windows intact and free of mould to edges, unless otherwise pictured    |                               |
| 1.9 Switches & Sockets | Switches & Sockets                                                                                                                | All in good, working order    |
| Comments               | All sockets/switches plastic All sockets and switches present and intact with no signs of damage unless otherwise pictured.       |                               |
| 1.10 Safety Device     | Smoke Detector                                                                                                                    |                               |
| Comments               | Ceiling mounted. Wall mounted. Test button/function working 2 x. Test function working. Note to tenant: Please test periodically. |                               |
| 1.11 Room Items        | Miscellaneous Item                                                                                                                | Good                          |
| Comments               | Storage cupboard on landing as pictured New mop bucket in cupboard                                                                |                               |