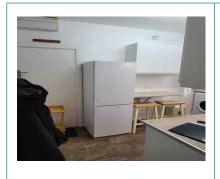

## 4. Kitchen Diner

| Comments               | Artexed Over artexted defects otherwise Free of marks, mould and cobwebs,                                                                                                    |                            |
|------------------------|------------------------------------------------------------------------------------------------------------------------------------------------------------------------------|----------------------------|
| 4.4 Light Fittings     | Ceiling Light Shade                                                                                                                                                          | All in good, working order |
| Comments               | Ceiling. Strip light shades fitted No cobwebs present to light fittings. All bulbs in working order                                                                          |                            |
| 4.5 Walls & Skirtings  | Walls & Skirting                                                                                                                                                             | Fair                       |
| Comments               | Plastered & painted Filler above the extractor, minor marks above the radiator otherwise Free of marks stains and scuffs. No picture hooks, raw plug or filled holes present |                            |
| 4.6 Curtains & Fixings | Venetian Blinds                                                                                                                                                              | Appears in good condition  |
| Comments               | Roller blind. Venetian blind Vent fitted metal painted windows Sills odd crack to paint . Windows intact and free of mould to edges                                          |                            |
| 4.7 Room Items         | Single Radiator                                                                                                                                                              | Appears in good condition  |
| Comments               | White panelled Wall mounted radiator(s) free of marks and scuffs. All valve caps present and intact                                                                          |                            |

| 4.8 Switches & Sockets | Switches & Sockets                                                                                                                                                            | Clean and good                            |  |
|------------------------|-------------------------------------------------------------------------------------------------------------------------------------------------------------------------------|-------------------------------------------|--|
| Comments               | All sockets/switches plastic All sockets and switches present and intact with no signs of damage                                                                              |                                           |  |
| 4.9 Flooring           | Vinyl Flooring                                                                                                                                                                | Clean and good                            |  |
| Comments               | Vinyl<br>Free of stains, marks and scratche                                                                                                                                   | Vinyl Free of stains, marks and scratches |  |
| 4.10 Kitchen Items     | Wall Cabinets                                                                                                                                                                 | Appears in good condition                 |  |
| Comments               | Wall units present. Base units present. Laminated All handles and hinges intact. Free of items inside. Free of stains underneath sink. Free of grease and food residue inside |                                           |  |
| 4.11 Kitchen Items     | Work Surfaces                                                                                                                                                                 | Appears newly decorated                   |  |
| Comments               | Laminated worksurface Free of marks and scratches. Free of grease and food residue. Free of dust                                                                              |                                           |  |
| 4.12 Kitchen Items     | Sink                                                                                                                                                                          | Appears newly decorated                   |  |
| Comments               | Stainless steel. Mixer tap. Chrome taps Free of scratches and cracks. No food residue or grease present. Plug present                                                         |                                           |  |

| 4.13 Kitchen Items | Hob In Work Surface                                                                                                                                      | Appears newly decorated    |
|--------------------|----------------------------------------------------------------------------------------------------------------------------------------------------------|----------------------------|
| Comments           | 4 rings Free of grease and food residue. Free of dust. Dials/knobs/controls intact                                                                       |                            |
| 4.14 Kitchen Items | Built In Oven                                                                                                                                            | Appears newly decorated    |
| Comments           | Free of grease and food residue inside. Seal intact and door hinge functioning smoothly, lights function                                                 |                            |
| 4.15 Kitchen Items | Extractor Fan                                                                                                                                            | Appears newly decorated    |
| Comments           | Chimney hood Hood filter free of grease and food residue. All bulbs/spots in working order, unless pictured otherwise Fan switches are responsive        |                            |
| 4.16 Kitchen Items | Fridge/Freezer                                                                                                                                           | Broken/Damaged             |
| Comments           | 1 X draw cracked with some black tape holding it together<br>Clean and free of food residue inside. Bulb in working order                                |                            |
| 4.17 Kitchen Items | Washing Machine                                                                                                                                          | All in good, working order |
| Comments           | Front loader Seal is clean and intact. No signs of damage to drum inside. Door hinge is functioning smoothly. Detergent drawer is clean, lights function |                            |

| 4.18 Kitchen Items | Dishwasher                                                                                                                                                                                                                              | Clean and good             |
|--------------------|-----------------------------------------------------------------------------------------------------------------------------------------------------------------------------------------------------------------------------------------|----------------------------|
| Comments           | Free of food residue in filter. Rack hinges functioning smoothly.  Machine door opens smoothly                                                                                                                                          |                            |
| 4.19 Kitchen Items | Boiler                                                                                                                                                                                                                                  | As New                     |
| Comments           | Wall-mounted. Worcester Bosch                                                                                                                                                                                                           |                            |
| 4.20 Safety Device | Carbon Monoxide Alarm                                                                                                                                                                                                                   | All in good, working order |
| Comments           | Wall mounted. Test button/function working                                                                                                                                                                                              |                            |
| 4.21 Room Items    | Miscellaneous Item                                                                                                                                                                                                                      | Appears in good condition  |
| Comments           | As pictured Small wooden stand Two wood and painted bar stools White plastic flip top bin Fire blanket Wall mounted clothes airer with retainer Wall mounted fuse box Doormat new Rare door to the steps has tukey's white painted door |                            |