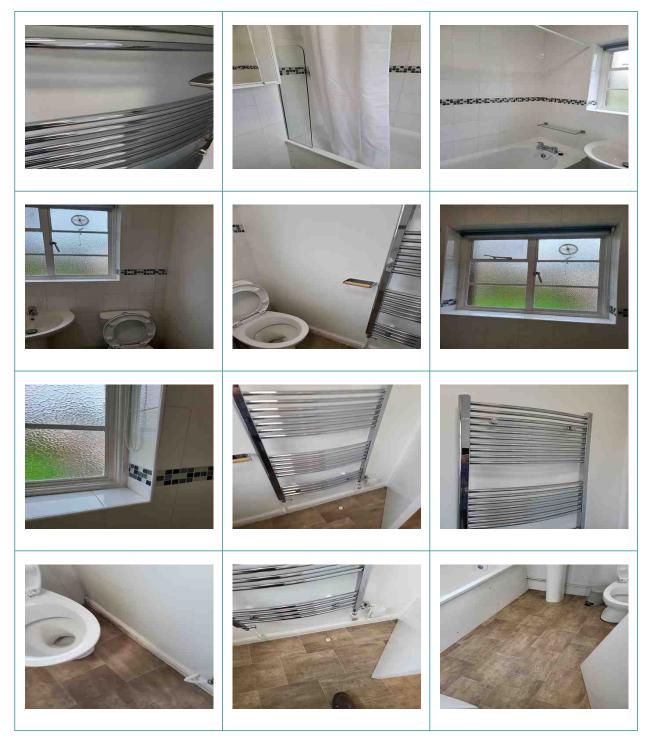

### 5. Bathroom 1

| ltem             | Description                                                                                                                                   | Condition                    |
|------------------|-----------------------------------------------------------------------------------------------------------------------------------------------|------------------------------|
| 5.1 Door & Frame | Door & Frame                                                                                                                                  | Some marks and signs of wear |
| Comments         | filler to the inside, occasional minor chip to the edges otherwise<br>White painted, free of marks and scratches to front side and<br>reverse |                              |

| 5.2 Walls & Skirtings | White Painted Skirting                                                                                                          | Chipped and marked in places |
|-----------------------|---------------------------------------------------------------------------------------------------------------------------------|------------------------------|
| Comments              | skirting stained by the toilet, glass panel above Odd chip to the frame otherwise White painted, free of marks, dents and dust, |                              |

| 5.3 Ceiling | Ceiling                                                                      | Clean and good                 |
|-------------|------------------------------------------------------------------------------|--------------------------------|
| Comments    | Artexed area of filler above the radiator O Free of marks, mould and cobwebs | ver artexted defects otherwise |

| 5.4 Light Fittings | Ceiling Light Shade | All in good, working order |
|--------------------|---------------------|----------------------------|
|                    |                     |                            |

| Comments               | Ceiling shades fitted No cobwebs present to light fittings. All bulbs in working order                                                                          |                                     |
|------------------------|-----------------------------------------------------------------------------------------------------------------------------------------------------------------|-------------------------------------|
| 5.5 Bathroom Items     | Extractor Fan                                                                                                                                                   | All in good, working order          |
| Comments               | Responsive when switched. Free of dust inside                                                                                                                   |                                     |
| 5.6 Switches & Sockets | Switches & Sockets                                                                                                                                              | All in good, working order          |
| Comments               | Pull Cord and Switches intact and working                                                                                                                       |                                     |
| 5.7 Walls & Skirtings  | Tiled Walls                                                                                                                                                     | Good Overall but with Spot<br>Marks |
| Comments               | Plastered & painted. Tiled. Minor scuff marks behind the radiator otherwise Free of marks stains and scuffs. No picture hooks, raw plug or filled holes present |                                     |
| 5.8 Curtains & Fixings | Roller Blinds                                                                                                                                                   | Appears in good condition           |
| Comments               | Roller blind Vent fitted metal painted windows Windows intact and free of mould to edges                                                                        |                                     |
| 5.9 Heating            | Radiator                                                                                                                                                        | Some marks and signs of wear        |

| Comments            | Chrome ladder style masking tape remains to the fittings Wall mounted radiator(s) free of marks and scuffs. All valve caps present and intact |                           |
|---------------------|-----------------------------------------------------------------------------------------------------------------------------------------------|---------------------------|
| 5.10 Flooring       | Vinyl Flooring                                                                                                                                | Appears in good condition |
| Comments            | Vinyl Free of stains, marks and scratches                                                                                                     |                           |
| 5.11 Bathroom Items | Shower Cubicle                                                                                                                                | Appears in good condition |
| Comments            | New curtain, rail marked Screen intact. Hinges/runners functioning well. No gaps to sealant. Tray clean and intact                            |                           |
| 5.12 Bathroom Items | Shower                                                                                                                                        | Appears in good condition |
| Comments            | Chrome tap fitting central area has signs of use Securely fixed, clean and free of limescale and mould. No gaps to sealant                    |                           |
| 5.13 Bathroom Items | Bath                                                                                                                                          | Appears in good condition |
| Comments            | No gaps to bath sealant. Exterior panel intact. Clean and free of debris inside. Plug present                                                 |                           |
| 5.14 Bathroom Items | Sink                                                                                                                                          | Appears in good condition |

| Comments            | Basin intact and free of cracks/chips. No gaps to sealant around edges. Clean and free of hairs. No limescale present to taps                  |                           |
|---------------------|------------------------------------------------------------------------------------------------------------------------------------------------|---------------------------|
| 5.15 Bathroom Items | Toilet                                                                                                                                         | Appears in good condition |
| Comments            | Porcelain. Plastic/Acrylic seat & lid. Flush button Free of cracks/chips. Flush intact. Seat secure and intact. Clean inside and to tank/base, |                           |
| 5.16 Bathroom Items | Cupboard Unit                                                                                                                                  | Appears in good condition |
| Comments            | Securely fixed to wall. Free of soiling/stains inside. Free of items inside. Hinges functioning well                                           |                           |
| 5.17 Room Items     | Miscellaneous Item                                                                                                                             | Fair                      |
| Comments            | Glass shelf wall mounted chrome fittings fittings very tarnished<br>Metal painted flip top bin                                                 |                           |