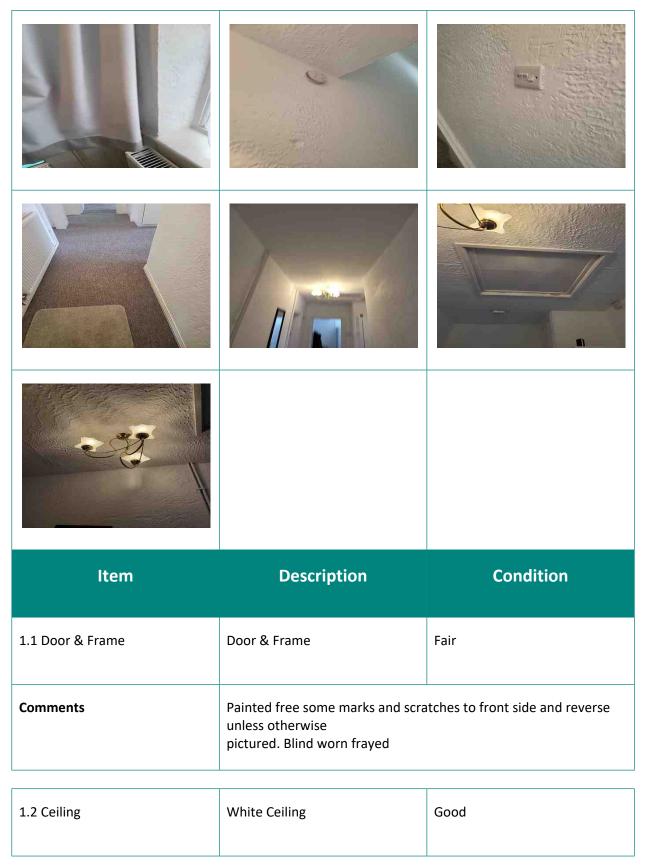

### 1. Landing

| Comments              | Plastered/Painted white Free of marks, mould and cobwebs unless otherwise pictured.                                                                        |                                     |
|-----------------------|------------------------------------------------------------------------------------------------------------------------------------------------------------|-------------------------------------|
| 1.3 Room Items        | Miscellaneous Item                                                                                                                                         | Fair                                |
| Comments              | Loft hatch on landing/stairway. As pictured some flaking Fair Fair                                                                                         |                                     |
| 1.4 Light Fittings    | Light Fittings                                                                                                                                             | Good                                |
| Comments              | Ceiling Shades fitted, No cobwebs present to light fittings. All bulbs in working order unless otherwise pictured                                          |                                     |
| 1.5 Walls & Skirtings | Plaster Finish Emulsion Painted<br>Walls                                                                                                                   | Good clean decorative order         |
| Comments              | Plastered & painted old tiny Mark otherwise Free of marks stains and scuffs. No picture hooks, raw plug or filled holes present unless otherwise pictured. |                                     |
| 1.6 Heating           | Radiator                                                                                                                                                   | Good Overall but with Spot<br>Marks |
| Comments              | White panelled 2 x Odd tiny Mark otherwise Wall mounted radiator(s) free of marks and scuffs. All valve caps present and intact unless otherwise pictured  |                                     |
| 1.7 Flooring          | Fitted Carpet                                                                                                                                              | Condition consistent with use       |

| Comments               | Carpeted coir rug on entry, runner used condition, otherwise Free of stains, marks and scratches unless otherwise pictured.       |                               |
|------------------------|-----------------------------------------------------------------------------------------------------------------------------------|-------------------------------|
| 1.8 Windows & Sills    | Windows & Sills                                                                                                                   | Condition consistent with use |
| Comments               | Curtains present. Net curtains present Sills some cracks. Windows intact and free of mould to edges, unless otherwise pictured    |                               |
| 1.9 Switches & Sockets | Switches & Sockets                                                                                                                | All in good, working order    |
| Comments               | All sockets/switches plastic All sockets and switches present and intact with no signs of damage unless otherwise pictured.       |                               |
| 1.10 Safety Device     | Smoke Detector                                                                                                                    |                               |
| Comments               | Ceiling mounted. Wall mounted. Test button/function working 2 x. Test function working. Note to tenant: Please test periodically. |                               |
| 1.11 Room Items        | Miscellaneous Item                                                                                                                | Good                          |
| Comments               | Storage cupboard on landing as pictured New mop bucket in cupboard                                                                |                               |