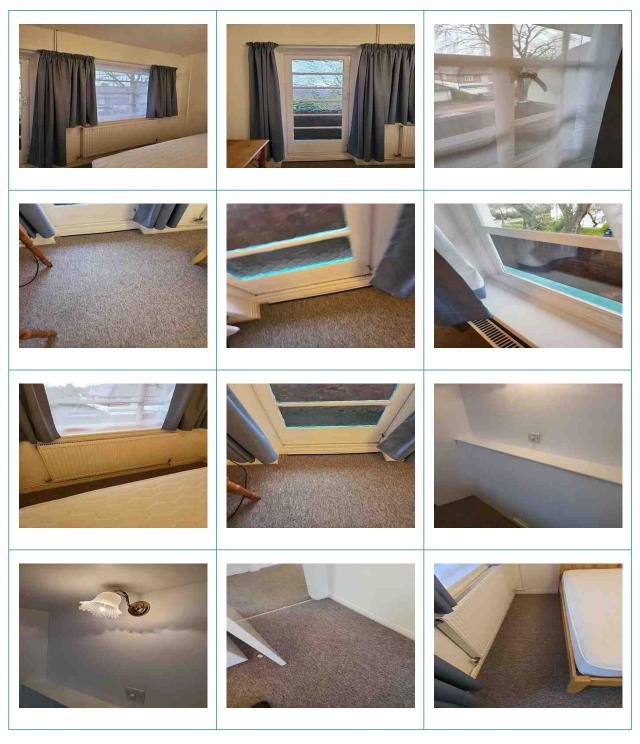

### 3. Bedroom 1

| Comments               | Add chip to the frame otherwise dents and dust                       | Add chip to the frame otherwise White painted, free of marks, dents and dust                                                                                                                                                |  |
|------------------------|----------------------------------------------------------------------|-----------------------------------------------------------------------------------------------------------------------------------------------------------------------------------------------------------------------------|--|
| 3.3 Ceiling            | Ceiling                                                              | Appears in good condition                                                                                                                                                                                                   |  |
| Comments               | Artexed Over artexted defects otherwise cobwebs                      | Over artexted defects otherwise Free of marks, mould and                                                                                                                                                                    |  |
| 3.4 Light Fittings     | Ceiling Light Shade                                                  | All in good, working order                                                                                                                                                                                                  |  |
| Comments               | Ceiling. Wall shades fitted No col<br>bulbs in working order         | Ceiling. Wall shades fitted No cobwebs present to light fittings. All bulbs in working order                                                                                                                                |  |
| 3.5 Walls & Skirtings  | Artex/rough Plaster Painted finish Walls                             | Appears in good condition                                                                                                                                                                                                   |  |
| Comments               |                                                                      | Cable running through wall. Over artexted defects otherwise Free of marks stains and scuffs. No picture hooks, raw plug or filled                                                                                           |  |
| 3.6 Curtains & Fixings | Curtains & Fixings                                                   | Appears in good condition                                                                                                                                                                                                   |  |
| Comments               | 2 x door keys 1 window key, drau<br>door surround. windows Sills odd | Curtains present. Net curtains present 2 x door keys 1 window key, draught excluder missing from the door surround. windows Sills odd crack to paint. Windows intact and free of mould to edges, unless pictured otherwise. |  |
| 3.7 Switches & Sockets | Switches & Sockets                                                   | All in good, working order                                                                                                                                                                                                  |  |

| Comments        | •                                                          | All sockets/switches plastic All sockets and switches present and intact with no signs of damage    |  |
|-----------------|------------------------------------------------------------|-----------------------------------------------------------------------------------------------------|--|
| 3.8 Flooring    | Fitted Carpet                                              | Appears in good condition                                                                           |  |
| Comments        | Carpeted<br>Free of stains, marks and s                    | Carpeted Free of stains, marks and scratches unless otherwise pictured.                             |  |
| 3.9 Room Items  | Single Radiator                                            | Appears in good condition                                                                           |  |
| Comments        | White panelled Wall mounted radiator(s) present and intact | Wall mounted radiator(s) free of marks and scuffs. All valve caps                                   |  |
| 3.10 Room Items | Bed                                                        | Appears in good condition                                                                           |  |
| Comments        |                                                            | Bed base slats intact and frame appears secure with legs intact<br>Appears free of stains and tears |  |