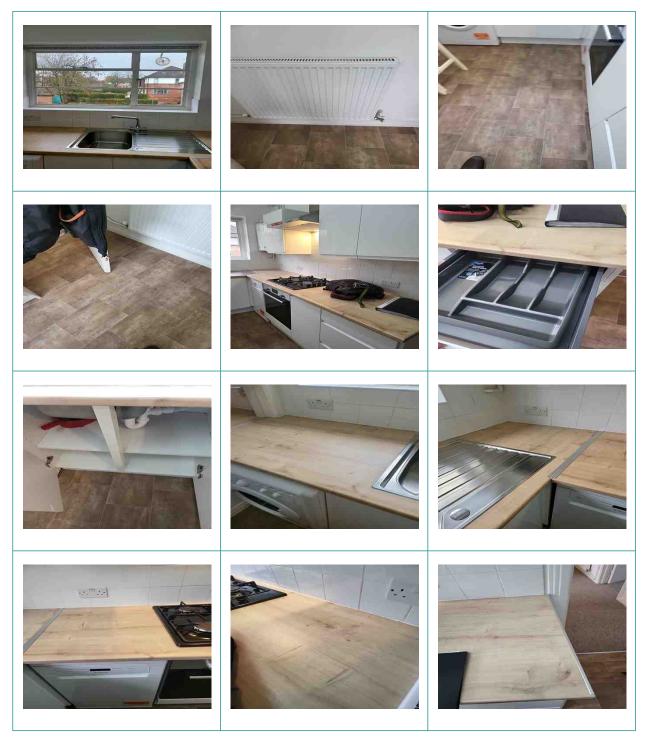

## 4. Kitchen Diner

| Comments               | Artexed Over artexted defects otherwise Free of marks, mould and cobwebs,                                                                                                    |                            |
|------------------------|------------------------------------------------------------------------------------------------------------------------------------------------------------------------------|----------------------------|
| 4.4 Light Fittings     | Ceiling Light Shade                                                                                                                                                          | All in good, working order |
| Comments               | Ceiling. Strip light shades fitted No cobwebs present to light fittings. All bulbs in working order                                                                          |                            |
| 4.5 Walls & Skirtings  | Walls & Skirting                                                                                                                                                             | Fair                       |
| Comments               | Plastered & painted Filler above the extractor, minor marks above the radiator otherwise Free of marks stains and scuffs. No picture hooks, raw plug or filled holes present |                            |
| 4.6 Curtains & Fixings | Venetian Blinds                                                                                                                                                              | Appears in good condition  |
| Comments               | Roller blind. Venetian blind Vent fitted metal painted windows Sills odd crack to paint . Windows intact and free of mould to edges                                          |                            |
| 4.7 Room Items         | Single Radiator                                                                                                                                                              | Appears in good condition  |
| Comments               | White panelled Wall mounted radiator(s) free of marks and scuffs. All valve caps present and intact                                                                          |                            |

| 4.8 Switches & Sockets | Switches & Sockets                                                                                                                                                            | Clean and good                            |  |
|------------------------|-------------------------------------------------------------------------------------------------------------------------------------------------------------------------------|-------------------------------------------|--|
| Comments               | All sockets/switches plastic All sockets and switches present and intact with no signs of damage                                                                              |                                           |  |
| 4.9 Flooring           | Vinyl Flooring                                                                                                                                                                | Clean and good                            |  |
| Comments               | Vinyl<br>Free of stains, marks and scratche                                                                                                                                   | Vinyl Free of stains, marks and scratches |  |
| 4.10 Kitchen Items     | Wall Cabinets                                                                                                                                                                 | Appears in good condition                 |  |
| Comments               | Wall units present. Base units present. Laminated All handles and hinges intact. Free of items inside. Free of stains underneath sink. Free of grease and food residue inside |                                           |  |
| 4.11 Kitchen Items     | Work Surfaces                                                                                                                                                                 | Appears newly decorated                   |  |
| Comments               | Laminated worksurface Free of marks and scratches. Free of grease and food residue. Free of dust                                                                              |                                           |  |
| 4.12 Kitchen Items     | Sink                                                                                                                                                                          | Appears newly decorated                   |  |
| Comments               | Stainless steel. Mixer tap. Chrome taps Free of scratches and cracks. No food residue or grease present. Plug present                                                         |                                           |  |

| 4.13 Kitchen Items | Hob In Work Surface                                                                                                                                      | Appears newly decorated    |
|--------------------|----------------------------------------------------------------------------------------------------------------------------------------------------------|----------------------------|
| Comments           | 4 rings Free of grease and food residue. Free of dust. Dials/knobs/controls intact                                                                       |                            |
| 4.14 Kitchen Items | Built In Oven                                                                                                                                            | Appears newly decorated    |
| Comments           | Free of grease and food residue inside. Seal intact and door hinge functioning smoothly, lights function                                                 |                            |
| 4.15 Kitchen Items | Extractor Fan                                                                                                                                            | Appears newly decorated    |
| Comments           | Chimney hood Hood filter free of grease and food residue. All bulbs/spots in working order, unless pictured otherwise Fan switches are responsive        |                            |
| 4.16 Kitchen Items | Fridge/Freezer                                                                                                                                           | Broken/Damaged             |
| Comments           | 1 X draw cracked with some black tape holding it together<br>Clean and free of food residue inside. Bulb in working order                                |                            |
| 4.17 Kitchen Items | Washing Machine                                                                                                                                          | All in good, working order |
| Comments           | Front loader Seal is clean and intact. No signs of damage to drum inside. Door hinge is functioning smoothly. Detergent drawer is clean, lights function |                            |

| 4.18 Kitchen Items | Dishwasher                                                                                                                                                                                                                              | Clean and good             |
|--------------------|-----------------------------------------------------------------------------------------------------------------------------------------------------------------------------------------------------------------------------------------|----------------------------|
| Comments           | Free of food residue in filter. Rack hinges functioning smoothly.  Machine door opens smoothly                                                                                                                                          |                            |
| 4.19 Kitchen Items | Boiler                                                                                                                                                                                                                                  | As New                     |
| Comments           | Wall-mounted. Worcester Bosch                                                                                                                                                                                                           |                            |
| 4.20 Safety Device | Carbon Monoxide Alarm                                                                                                                                                                                                                   | All in good, working order |
| Comments           | Wall mounted. Test button/function working                                                                                                                                                                                              |                            |
| 4.21 Room Items    | Miscellaneous Item                                                                                                                                                                                                                      | Appears in good condition  |
| Comments           | As pictured Small wooden stand Two wood and painted bar stools White plastic flip top bin Fire blanket Wall mounted clothes airer with retainer Wall mounted fuse box Doormat new Rare door to the steps has tukey's white painted door |                            |