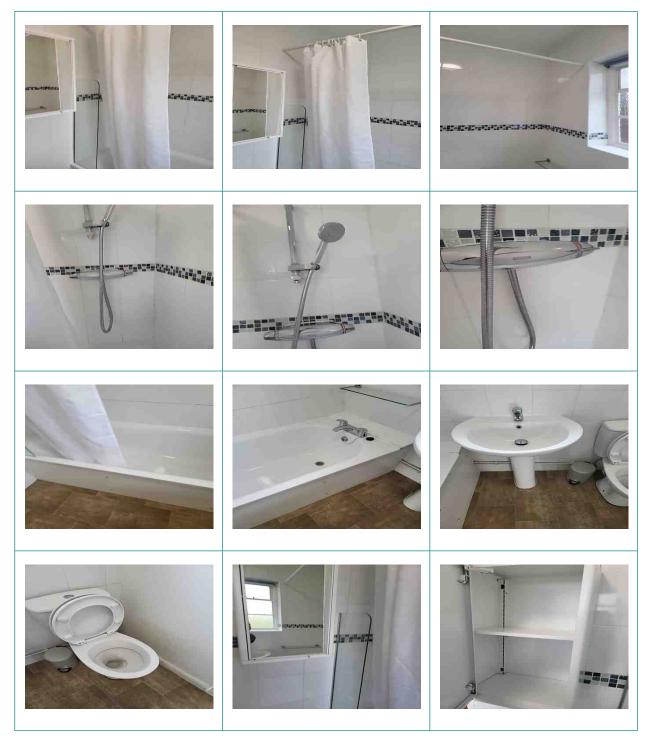

### 5. Bathroom 1

| ltem             | Description                                                                                                                                   | Condition                    |
|------------------|-----------------------------------------------------------------------------------------------------------------------------------------------|------------------------------|
| 5.1 Door & Frame | Door & Frame                                                                                                                                  | Some marks and signs of wear |
| Comments         | filler to the inside, occasional minor chip to the edges otherwise<br>White painted, free of marks and scratches to front side and<br>reverse |                              |

| 5.2 Walls & Skirtings | White Painted Skirting                                                                                                          | Chipped and marked in places |
|-----------------------|---------------------------------------------------------------------------------------------------------------------------------|------------------------------|
| Comments              | skirting stained by the toilet, glass panel above Odd chip to the frame otherwise White painted, free of marks, dents and dust, |                              |

| 5.3 Ceiling | Ceiling                                                                      | Clean and good                 |
|-------------|------------------------------------------------------------------------------|--------------------------------|
| Comments    | Artexed area of filler above the radiator O Free of marks, mould and cobwebs | ver artexted defects otherwise |

| 5.4 Light Fittings | Ceiling Light Shade | All in good, working order |
|--------------------|---------------------|----------------------------|
|                    |                     |                            |

| Comments               | Ceiling shades fitted No cobwebs present to light fittings. All bulbs in working order                                                                          |                                     |
|------------------------|-----------------------------------------------------------------------------------------------------------------------------------------------------------------|-------------------------------------|
| 5.5 Bathroom Items     | Extractor Fan                                                                                                                                                   | All in good, working order          |
| Comments               | Responsive when switched. Free of dust inside                                                                                                                   |                                     |
| 5.6 Switches & Sockets | Switches & Sockets                                                                                                                                              | All in good, working order          |
| Comments               | Pull Cord and Switches intact and working                                                                                                                       |                                     |
| 5.7 Walls & Skirtings  | Tiled Walls                                                                                                                                                     | Good Overall but with Spot<br>Marks |
| Comments               | Plastered & painted. Tiled. Minor scuff marks behind the radiator otherwise Free of marks stains and scuffs. No picture hooks, raw plug or filled holes present |                                     |
| 5.8 Curtains & Fixings | Roller Blinds                                                                                                                                                   | Appears in good condition           |
| Comments               | Roller blind Vent fitted metal painted windows Windows intact and free of mould to edges                                                                        |                                     |
| 5.9 Heating            | Radiator                                                                                                                                                        | Some marks and signs of wear        |

| Comments            | Chrome ladder style masking tape remains to the fittings Wall mounted radiator(s) free of marks and scuffs. All valve caps present and intact |                           |
|---------------------|-----------------------------------------------------------------------------------------------------------------------------------------------|---------------------------|
| 5.10 Flooring       | Vinyl Flooring                                                                                                                                | Appears in good condition |
| Comments            | Vinyl Free of stains, marks and scratches                                                                                                     |                           |
| 5.11 Bathroom Items | Shower Cubicle                                                                                                                                | Appears in good condition |
| Comments            | New curtain, rail marked Screen intact. Hinges/runners functioning well. No gaps to sealant. Tray clean and intact                            |                           |
| 5.12 Bathroom Items | Shower                                                                                                                                        | Appears in good condition |
| Comments            | Chrome tap fitting central area has signs of use Securely fixed, clean and free of limescale and mould. No gaps to sealant                    |                           |
| 5.13 Bathroom Items | Bath                                                                                                                                          | Appears in good condition |
| Comments            | No gaps to bath sealant. Exterior panel intact. Clean and free of debris inside. Plug present                                                 |                           |
| 5.14 Bathroom Items | Sink                                                                                                                                          | Appears in good condition |

| Comments            | Basin intact and free of cracks/chips. No gaps to sealant around edges. Clean and free of hairs. No limescale present to taps                  |                           |
|---------------------|------------------------------------------------------------------------------------------------------------------------------------------------|---------------------------|
| 5.15 Bathroom Items | Toilet                                                                                                                                         | Appears in good condition |
| Comments            | Porcelain. Plastic/Acrylic seat & lid. Flush button Free of cracks/chips. Flush intact. Seat secure and intact. Clean inside and to tank/base, |                           |
| 5.16 Bathroom Items | Cupboard Unit                                                                                                                                  | Appears in good condition |
| Comments            | Securely fixed to wall. Free of soiling/stains inside. Free of items inside. Hinges functioning well                                           |                           |
| 5.17 Room Items     | Miscellaneous Item                                                                                                                             | Fair                      |
| Comments            | Glass shelf wall mounted chrome fittings fittings very tarnished<br>Metal painted flip top bin                                                 |                           |