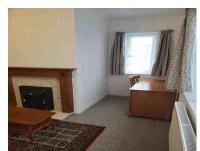

### 3. Bedroom 1

| Comments               | Add chip to the frame otherwise dents and dust                       | Add chip to the frame otherwise White painted, free of marks, dents and dust                                                                                                                                                |  |
|------------------------|----------------------------------------------------------------------|-----------------------------------------------------------------------------------------------------------------------------------------------------------------------------------------------------------------------------|--|
| 3.3 Ceiling            | Ceiling                                                              | Appears in good condition                                                                                                                                                                                                   |  |
| Comments               | Artexed Over artexted defects otherwise cobwebs                      | Over artexted defects otherwise Free of marks, mould and                                                                                                                                                                    |  |
| 3.4 Light Fittings     | Ceiling Light Shade                                                  | All in good, working order                                                                                                                                                                                                  |  |
| Comments               | Ceiling. Wall shades fitted No col<br>bulbs in working order         | Ceiling. Wall shades fitted No cobwebs present to light fittings. All bulbs in working order                                                                                                                                |  |
| 3.5 Walls & Skirtings  | Artex/rough Plaster Painted finish Walls                             | Appears in good condition                                                                                                                                                                                                   |  |
| Comments               |                                                                      | Cable running through wall. Over artexted defects otherwise Free of marks stains and scuffs. No picture hooks, raw plug or filled                                                                                           |  |
| 3.6 Curtains & Fixings | Curtains & Fixings                                                   | Appears in good condition                                                                                                                                                                                                   |  |
| Comments               | 2 x door keys 1 window key, drau<br>door surround. windows Sills odd | Curtains present. Net curtains present 2 x door keys 1 window key, draught excluder missing from the door surround. windows Sills odd crack to paint. Windows intact and free of mould to edges, unless pictured otherwise. |  |
| 3.7 Switches & Sockets | Switches & Sockets                                                   | All in good, working order                                                                                                                                                                                                  |  |

| Comments        | •                                                          | All sockets/switches plastic All sockets and switches present and intact with no signs of damage    |  |
|-----------------|------------------------------------------------------------|-----------------------------------------------------------------------------------------------------|--|
| 3.8 Flooring    | Fitted Carpet                                              | Appears in good condition                                                                           |  |
| Comments        | Carpeted<br>Free of stains, marks and s                    | Carpeted Free of stains, marks and scratches unless otherwise pictured.                             |  |
| 3.9 Room Items  | Single Radiator                                            | Appears in good condition                                                                           |  |
| Comments        | White panelled Wall mounted radiator(s) present and intact | Wall mounted radiator(s) free of marks and scuffs. All valve caps                                   |  |
| 3.10 Room Items | Bed                                                        | Appears in good condition                                                                           |  |
| Comments        |                                                            | Bed base slats intact and frame appears secure with legs intact<br>Appears free of stains and tears |  |