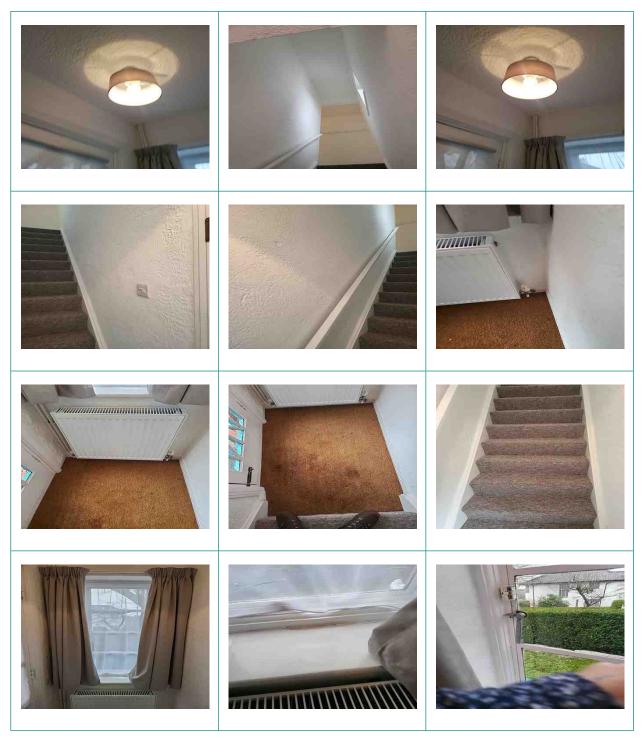

### 1. Landing

| Comments              | Plastered/Painted white Free of marks, mould and cobwebs unless otherwise pictured.                                                                        |                                     |
|-----------------------|------------------------------------------------------------------------------------------------------------------------------------------------------------|-------------------------------------|
| 1.3 Room Items        | Miscellaneous Item                                                                                                                                         | Fair                                |
| Comments              | Loft hatch on landing/stairway. As pictured some flaking Fair Fair                                                                                         |                                     |
| 1.4 Light Fittings    | Light Fittings                                                                                                                                             | Good                                |
| Comments              | Ceiling Shades fitted, No cobwebs present to light fittings. All bulbs in working order unless otherwise pictured                                          |                                     |
| 1.5 Walls & Skirtings | Plaster Finish Emulsion Painted<br>Walls                                                                                                                   | Good clean decorative order         |
| Comments              | Plastered & painted old tiny Mark otherwise Free of marks stains and scuffs. No picture hooks, raw plug or filled holes present unless otherwise pictured. |                                     |
| 1.6 Heating           | Radiator                                                                                                                                                   | Good Overall but with Spot<br>Marks |
| Comments              | White panelled 2 x Odd tiny Mark otherwise Wall mounted radiator(s) free of marks and scuffs. All valve caps present and intact unless otherwise pictured  |                                     |
| 1.7 Flooring          | Fitted Carpet                                                                                                                                              | Condition consistent with use       |

| Comments               | Carpeted coir rug on entry, runner used condition, otherwise Free of stains, marks and scratches unless otherwise pictured.       |                               |
|------------------------|-----------------------------------------------------------------------------------------------------------------------------------|-------------------------------|
| 1.8 Windows & Sills    | Windows & Sills                                                                                                                   | Condition consistent with use |
| Comments               | Curtains present. Net curtains present Sills some cracks. Windows intact and free of mould to edges, unless otherwise pictured    |                               |
| 1.9 Switches & Sockets | Switches & Sockets                                                                                                                | All in good, working order    |
| Comments               | All sockets/switches plastic All sockets and switches present and intact with no signs of damage unless otherwise pictured.       |                               |
| 1.10 Safety Device     | Smoke Detector                                                                                                                    |                               |
| Comments               | Ceiling mounted. Wall mounted. Test button/function working 2 x. Test function working. Note to tenant: Please test periodically. |                               |
| 1.11 Room Items        | Miscellaneous Item                                                                                                                | Good                          |
| Comments               | Storage cupboard on landing as pictured New mop bucket in cupboard                                                                |                               |