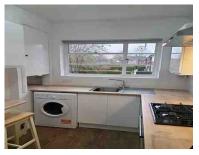

## 4. Kitchen Diner

| Comments               | Artexed Over artexted defects otherwise Free of marks, mould and cobwebs,                                                                                                    |                            |
|------------------------|------------------------------------------------------------------------------------------------------------------------------------------------------------------------------|----------------------------|
| 4.4 Light Fittings     | Ceiling Light Shade                                                                                                                                                          | All in good, working order |
| Comments               | Ceiling. Strip light shades fitted No cobwebs present to light fittings. All bulbs in working order                                                                          |                            |
| 4.5 Walls & Skirtings  | Walls & Skirting                                                                                                                                                             | Fair                       |
| Comments               | Plastered & painted Filler above the extractor, minor marks above the radiator otherwise Free of marks stains and scuffs. No picture hooks, raw plug or filled holes present |                            |
| 4.6 Curtains & Fixings | Venetian Blinds                                                                                                                                                              | Appears in good condition  |
| Comments               | Roller blind. Venetian blind Vent fitted metal painted windows Sills odd crack to paint . Windows intact and free of mould to edges                                          |                            |
| 4.7 Room Items         | Single Radiator                                                                                                                                                              | Appears in good condition  |
| Comments               | White panelled Wall mounted radiator(s) free of marks and scuffs. All valve caps present and intact                                                                          |                            |

| 4.8 Switches & Sockets | Switches & Sockets                                                                                                                                                            | Clean and good                            |  |
|------------------------|-------------------------------------------------------------------------------------------------------------------------------------------------------------------------------|-------------------------------------------|--|
| Comments               | All sockets/switches plastic All sockets and switches present and intact with no signs of damage                                                                              |                                           |  |
| 4.9 Flooring           | Vinyl Flooring                                                                                                                                                                | Clean and good                            |  |
| Comments               | Vinyl<br>Free of stains, marks and scratche                                                                                                                                   | Vinyl Free of stains, marks and scratches |  |
| 4.10 Kitchen Items     | Wall Cabinets                                                                                                                                                                 | Appears in good condition                 |  |
| Comments               | Wall units present. Base units present. Laminated All handles and hinges intact. Free of items inside. Free of stains underneath sink. Free of grease and food residue inside |                                           |  |
| 4.11 Kitchen Items     | Work Surfaces                                                                                                                                                                 | Appears newly decorated                   |  |
| Comments               | Laminated worksurface Free of marks and scratches. Free of grease and food residue. Free of dust                                                                              |                                           |  |
| 4.12 Kitchen Items     | Sink                                                                                                                                                                          | Appears newly decorated                   |  |
| Comments               | Stainless steel. Mixer tap. Chrome taps Free of scratches and cracks. No food residue or grease present. Plug present                                                         |                                           |  |

| 4.13 Kitchen Items | Hob In Work Surface                                                                                                                                      | Appears newly decorated    |
|--------------------|----------------------------------------------------------------------------------------------------------------------------------------------------------|----------------------------|
| Comments           | 4 rings Free of grease and food residue. Free of dust. Dials/knobs/controls intact                                                                       |                            |
| 4.14 Kitchen Items | Built In Oven                                                                                                                                            | Appears newly decorated    |
| Comments           | Free of grease and food residue inside. Seal intact and door hinge functioning smoothly, lights function                                                 |                            |
| 4.15 Kitchen Items | Extractor Fan                                                                                                                                            | Appears newly decorated    |
| Comments           | Chimney hood Hood filter free of grease and food residue. All bulbs/spots in working order, unless pictured otherwise Fan switches are responsive        |                            |
| 4.16 Kitchen Items | Fridge/Freezer                                                                                                                                           | Broken/Damaged             |
| Comments           | 1 X draw cracked with some black tape holding it together<br>Clean and free of food residue inside. Bulb in working order                                |                            |
| 4.17 Kitchen Items | Washing Machine                                                                                                                                          | All in good, working order |
| Comments           | Front loader Seal is clean and intact. No signs of damage to drum inside. Door hinge is functioning smoothly. Detergent drawer is clean, lights function |                            |

| 4.18 Kitchen Items | Dishwasher                                                                                                                                                                                                                              | Clean and good             |
|--------------------|-----------------------------------------------------------------------------------------------------------------------------------------------------------------------------------------------------------------------------------------|----------------------------|
| Comments           | Free of food residue in filter. Rack hinges functioning smoothly.  Machine door opens smoothly                                                                                                                                          |                            |
| 4.19 Kitchen Items | Boiler                                                                                                                                                                                                                                  | As New                     |
| Comments           | Wall-mounted. Worcester Bosch                                                                                                                                                                                                           |                            |
| 4.20 Safety Device | Carbon Monoxide Alarm                                                                                                                                                                                                                   | All in good, working order |
| Comments           | Wall mounted. Test button/function working                                                                                                                                                                                              |                            |
| 4.21 Room Items    | Miscellaneous Item                                                                                                                                                                                                                      | Appears in good condition  |
| Comments           | As pictured Small wooden stand Two wood and painted bar stools White plastic flip top bin Fire blanket Wall mounted clothes airer with retainer Wall mounted fuse box Doormat new Rare door to the steps has tukey's white painted door |                            |