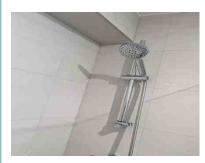

| 5.3 Walls & Skirtings | Part Tile Walls |  |
|-----------------------|-----------------|--|
|                       |                 |  |

| Comments              | Walls - Part painted white - freshly painted Part beige lightly textured oblong - new  Shelving - Black/white speckled laminate sh - new  Heated Towel Rail - Chrome coloured ladder style - new  Shaver Point - White plastic - new  Extractor Fan - Deta - working order |                    |
|-----------------------|----------------------------------------------------------------------------------------------------------------------------------------------------------------------------------------------------------------------------------------------------------------------------|--------------------|
| 5.4 Walls & Skirtings | Tiled Walls                                                                                                                                                                                                                                                                |                    |
| Comments              | Light beige lightly textured oblong tiles - new - requires further clean                                                                                                                                                                                                   |                    |
| 5.5 Bathroom Items    | Bathroom Fittings                                                                                                                                                                                                                                                          |                    |
| Comments              | W.C<br>White Imex W.C. with integral flu                                                                                                                                                                                                                                   | sh to panel behind |