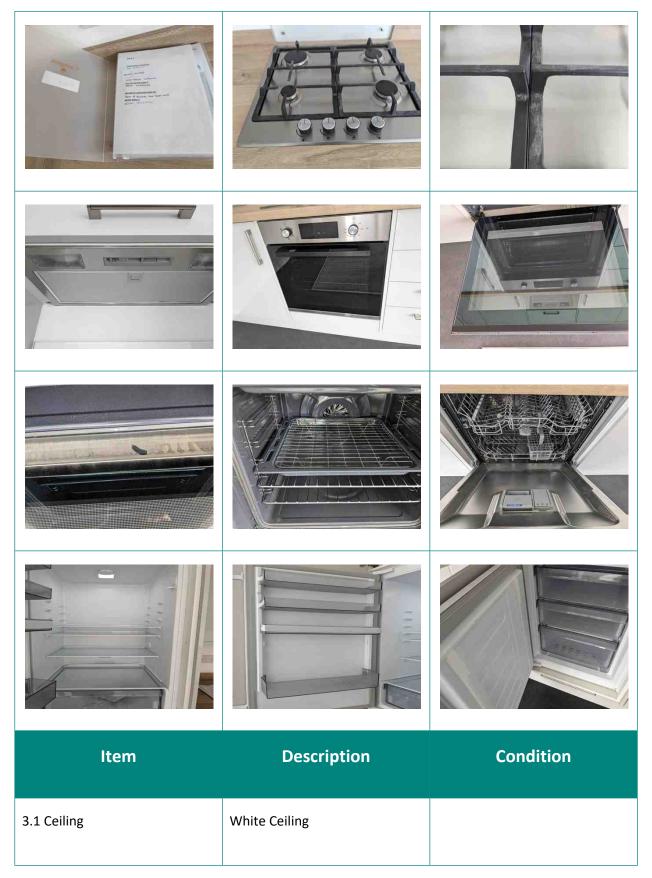

### 3. Kitchen

| Comments              | White flat finish with coving - freshly painted  Chrome coloured rail with 4 x spotlights - working order                                                                                                                                                                |  |
|-----------------------|--------------------------------------------------------------------------------------------------------------------------------------------------------------------------------------------------------------------------------------------------------------------------|--|
| 3.2 Walls & Skirtings | Walls & Skirting                                                                                                                                                                                                                                                         |  |
| Comments              | Walls - Painted white - freshly painted  Acrylic type panel to hob - new  Switches & Sockets - White plastic as fitted - new                                                                                                                                             |  |
| 3.3 Flooring          | Flooring                                                                                                                                                                                                                                                                 |  |
| Comments              | Dark grey mottled vinyl type - new - requires further clean                                                                                                                                                                                                              |  |
| 3.4 Kitchen Items     | Floor Units                                                                                                                                                                                                                                                              |  |
| Comments              | White gloss laminate with chrome coloured bar handles Matching kick-board Vent below fridge/freezer White laminate to interior Fitted grey plastic cutlery tray Extension lead - new - scuff to left of door handle to unit under sink/writing on base - dusty in places |  |

| 3.5 Kitchen Items | Work Surfaces                                                                                                                |  |
|-------------------|------------------------------------------------------------------------------------------------------------------------------|--|
| Comments          | Mid wood effect laminate with rolled edge 2 x sections with matching splash-back - new                                       |  |
| 3.6 Kitchen Items | Wall Cabinets                                                                                                                |  |
| Comments          | Light grey gloss laminate doors with chrome coloured bar handles<br>White laminate to interior<br>- new                      |  |
| 3.7 Kitchen Items | Sink                                                                                                                         |  |
| Comments          | Stainless steel single bowl and drainer Chrome coloured: Mixer tap with 2 x turns Strainer plug - new - heavily water marked |  |