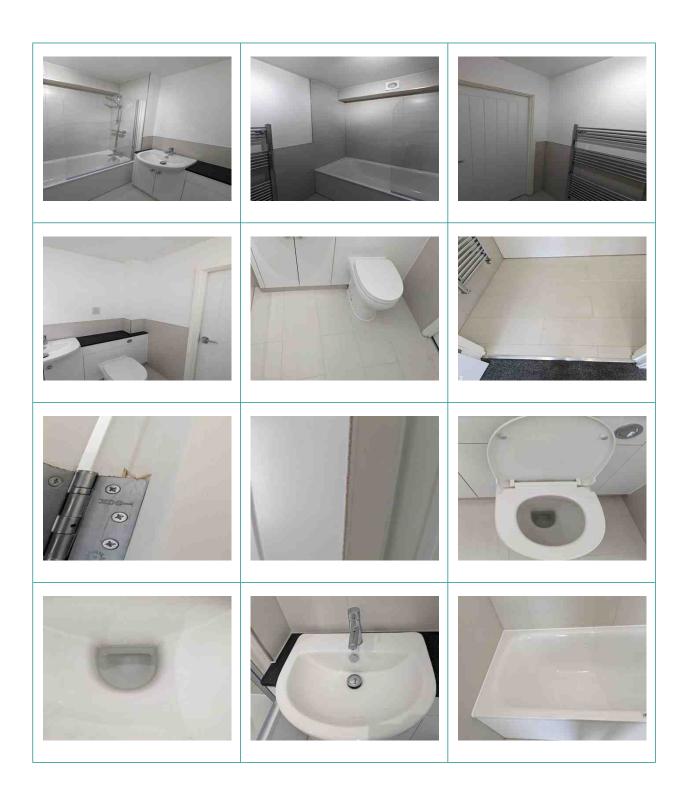

| 5.3 Walls & Skirtings | Part Tile Walls |  |
|-----------------------|-----------------|--|
|                       |                 |  |

| Comments              | Walls - Part painted white - freshly painted Part beige lightly textured oblong - new  Shelving - Black/white speckled laminate sh - new  Heated Towel Rail - Chrome coloured ladder style - new  Shaver Point - White plastic - new  Extractor Fan - Deta - working order |                    |
|-----------------------|----------------------------------------------------------------------------------------------------------------------------------------------------------------------------------------------------------------------------------------------------------------------------|--------------------|
| 5.4 Walls & Skirtings | Tiled Walls                                                                                                                                                                                                                                                                |                    |
| Comments              | Light beige lightly textured oblong tiles - new - requires further clean                                                                                                                                                                                                   |                    |
| 5.5 Bathroom Items    | Bathroom Fittings                                                                                                                                                                                                                                                          |                    |
| Comments              | W.C<br>White Imex W.C. with integral flu                                                                                                                                                                                                                                   | sh to panel behind |

White moulded seat and soft close lid

- new

Bath -

stain to water linerequires further clean

White enamel bath Chrome coloured:

Mixer tap with 2 x turns Pop up waste White laminate bath panel

- new
- dusty

Shower Over Bath -Chrome coloured: Control unit, brand name not seen Hose with shower attachment Riser

Shower screen with chrome coloured hinge

- new

- new

Hand Basin White Imex basin set on vanity unit
Chrome coloured:
Mixer tap with 1 x turn
Plunge waste
- new

Vanity Unit Double white gloss laminate
Double doors with chrome coloured door knobs
1 x shelf
- new