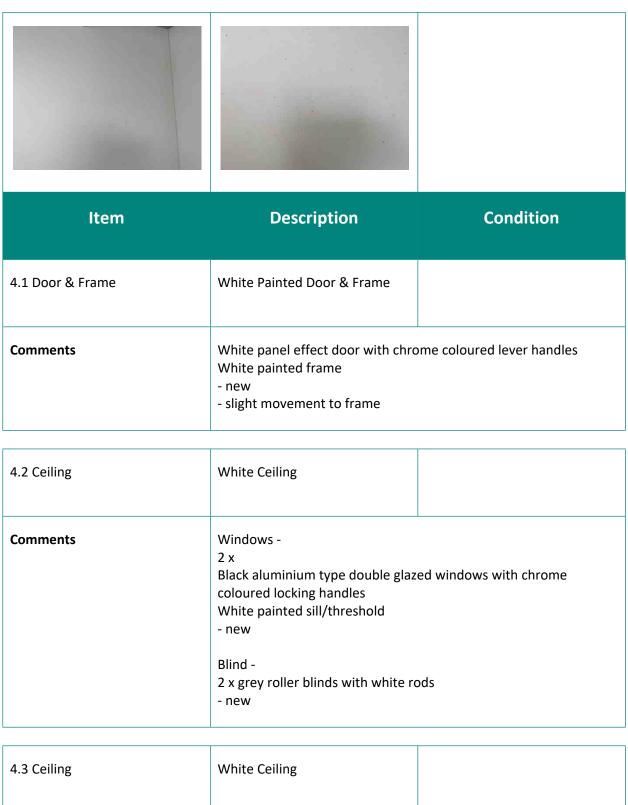

### 4. Bedroom 1

| Comments | Ceiling -<br>White flat finish with coving<br>- freshly painted |
|----------|-----------------------------------------------------------------|
|          | Light Fittings - Pendant fitting with bulb - working order      |
|          | Carbon Monoxide/Heat Detector sounded when tested               |

| 4.4 Walls & Skirtings | Walls & Skirting                                                                                                                                                                                                         |                       |
|-----------------------|--------------------------------------------------------------------------------------------------------------------------------------------------------------------------------------------------------------------------|-----------------------|
| Comments              | Walls - Painted white - freshly painted  Wall mounted alarm sensor  Skirting - Painted white - freshly painted  Heating - Single radiator with grille to top are new  Switches & Sockets - White plastic as fitted - new | nd thermostatic valve |

| 4.5 Flooring | Fitted Carpet |  |
|--------------|---------------|--|
| Comments     | Grey<br>- new |  |

| 4.6 Room Items | Wardrobe                                                                                                                                                                                                |   |
|----------------|---------------------------------------------------------------------------------------------------------------------------------------------------------------------------------------------------------|---|
| Comments       | Fitted Wardrobe - White laminate 3 x mirrored sliding doors with silv Interior as bedroom White laminate shelves 3 x chrome coloured hanging rails Viesmann boiler with boxing under new - dusty inside | : |