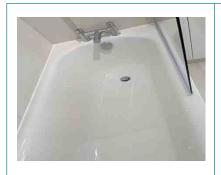

White moulded seat and soft close lid

- new

Bath -

stain to water linerequires further clean

White enamel bath Chrome coloured:

Mixer tap with 2 x turns Pop up waste White laminate bath panel

- new
- dusty

Shower Over Bath -Chrome coloured: Control unit, brand name not seen Hose with shower attachment Riser