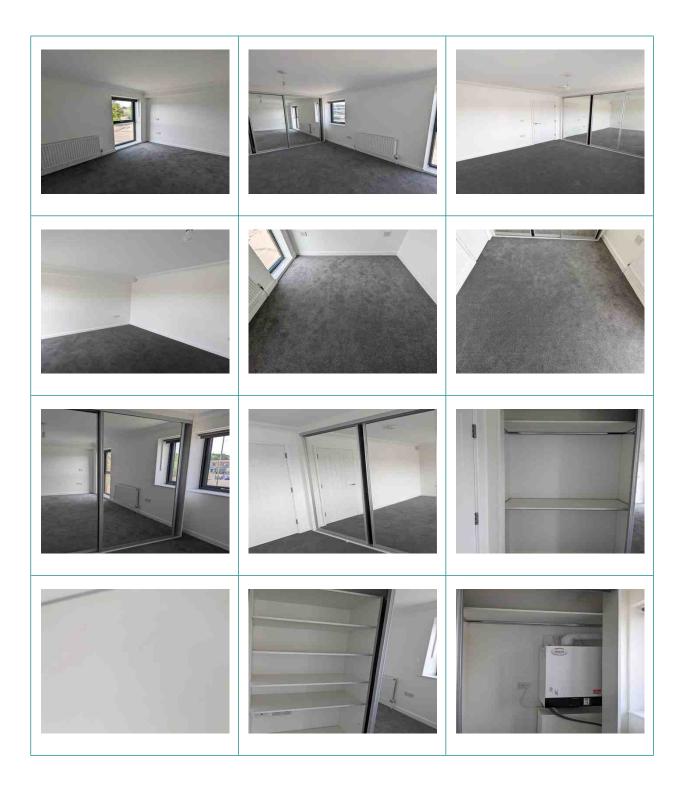

### 2. Lounge

| ltem                | Description                                                                                                                                           | Condition                                                                                                                                                                           |  |
|---------------------|-------------------------------------------------------------------------------------------------------------------------------------------------------|-------------------------------------------------------------------------------------------------------------------------------------------------------------------------------------|--|
| 2.1 Door & Frame    | White Painted Door & Frame                                                                                                                            |                                                                                                                                                                                     |  |
| Comments            | White painted frame                                                                                                                                   | - paint scrape to top of frame to right                                                                                                                                             |  |
| 2.2 Door & Frame    | Patio Doors                                                                                                                                           |                                                                                                                                                                                     |  |
| Comments            |                                                                                                                                                       | Black aluminium type double glazed sliding patio doors Chrome coloured handle with Yale lock + sliding lock White painted threshold - new  Blind - Grey roller blind with white rod |  |
| 2.3 Windows & Sills | Double Glazed Windows                                                                                                                                 |                                                                                                                                                                                     |  |
| Comments            | Windows - 2 x Black aluminium type double glaze coloured locking handles White painted thresholds - new Blinds - 2 x grey roller blinds with white ro |                                                                                                                                                                                     |  |

- new

| 2.4 Ceiling | White Ceiling                                                                                                                                                  |
|-------------|----------------------------------------------------------------------------------------------------------------------------------------------------------------|
| Comments    | Ceiling - White flat finish with coving - freshly painted  Light Fittings - 2 x pendant fittings with bulbs - working order  Heat Detector sounded when tested |

| 2.5 Walls & Skirtings | Plaster Finish Emulsion Painted Walls                                                                                                                                                                                                                                                                                 |
|-----------------------|-----------------------------------------------------------------------------------------------------------------------------------------------------------------------------------------------------------------------------------------------------------------------------------------------------------------------|
| Comments              | Walls - Painted white - freshly painted - painted over crack above hall door  Wall mounted: Alarm sensor Honeywell thermostat  Skirting - Painted white - freshly painted  Heating - Single radiator with thermostatic valve - new  Switches & Sockets - White plastic as fitted Telephone point Multi TV point - new |

| 2.6 Flooring   | Fitted Carpet                                                          |  |
|----------------|------------------------------------------------------------------------|--|
| Comments       | Grey<br>White rubber door stop<br>- new                                |  |
| 2.7 Room Items | Other Item                                                             |  |
|                |                                                                        |  |
| Comments       | Balcony -<br>Decked flooring<br>Glass panels with metal frame<br>- new |  |