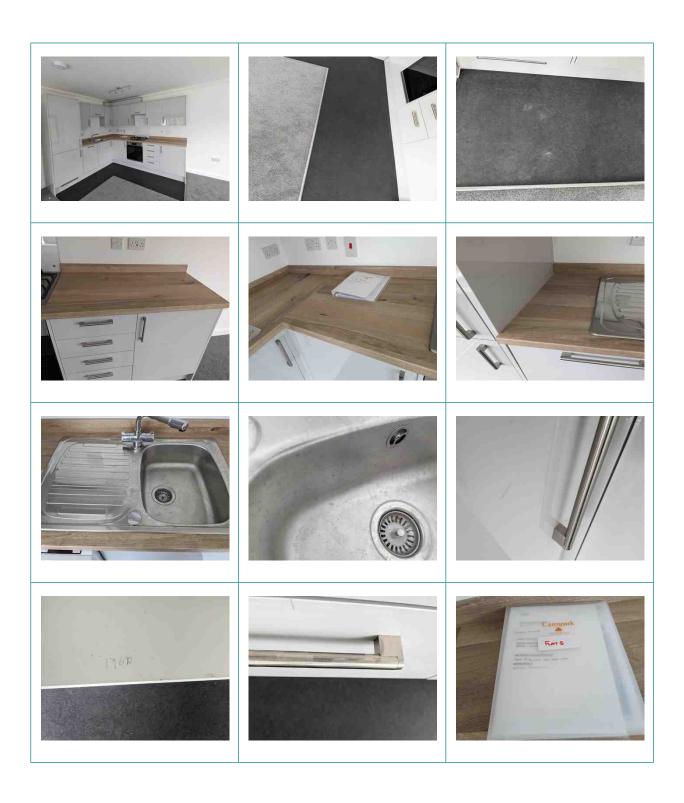

### 3. Kitchen

| Comments              | White flat finish with coving - freshly painted  Chrome coloured rail with 4 x spotlights - working order                                                                                                                                                                |  |
|-----------------------|--------------------------------------------------------------------------------------------------------------------------------------------------------------------------------------------------------------------------------------------------------------------------|--|
| 3.2 Walls & Skirtings | Walls & Skirting                                                                                                                                                                                                                                                         |  |
| Comments              | Walls - Painted white - freshly painted  Acrylic type panel to hob - new  Switches & Sockets - White plastic as fitted - new                                                                                                                                             |  |
| 3.3 Flooring          | Flooring                                                                                                                                                                                                                                                                 |  |
| Comments              | Dark grey mottled vinyl type - new - requires further clean                                                                                                                                                                                                              |  |
| 3.4 Kitchen Items     | Floor Units                                                                                                                                                                                                                                                              |  |
| Comments              | White gloss laminate with chrome coloured bar handles Matching kick-board Vent below fridge/freezer White laminate to interior Fitted grey plastic cutlery tray Extension lead - new - scuff to left of door handle to unit under sink/writing on base - dusty in places |  |

| 3.5 Kitchen Items | Work Surfaces                                                                                                                |  |
|-------------------|------------------------------------------------------------------------------------------------------------------------------|--|
| Comments          | Mid wood effect laminate with rolled edge 2 x sections with matching splash-back - new                                       |  |
| 3.6 Kitchen Items | Wall Cabinets                                                                                                                |  |
| Comments          | Light grey gloss laminate doors with chrome coloured bar handles<br>White laminate to interior<br>- new                      |  |
| 3.7 Kitchen Items | Sink                                                                                                                         |  |
| Comments          | Stainless steel single bowl and drainer Chrome coloured: Mixer tap with 2 x turns Strainer plug - new - heavily water marked |  |