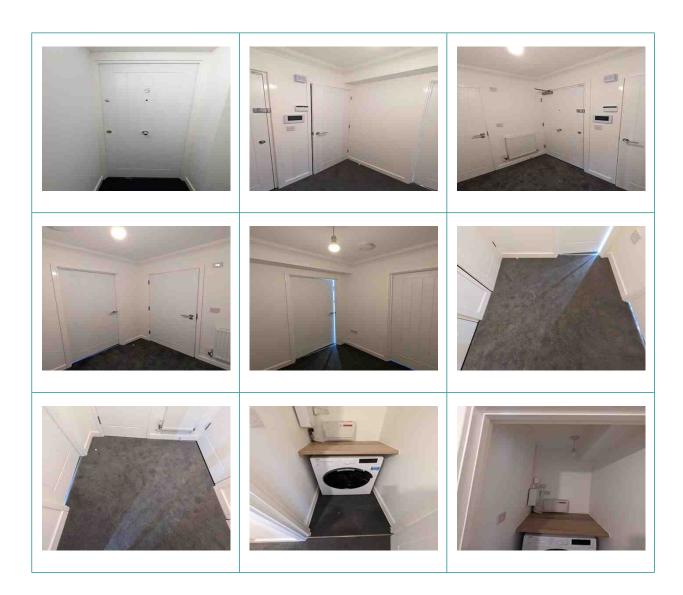

### 1. Entrance Hall

| ltem             | Description                                                                                                                                                                                      | Condition |
|------------------|--------------------------------------------------------------------------------------------------------------------------------------------------------------------------------------------------|-----------|
| 1.1 Door & Frame | White Painted Door & Frame                                                                                                                                                                       |           |
| Comments         | Front Door - White uPVC type panel effect door Chrome coloured: '5' Spyhole Upper and Lower Yale locks Door knob White painted frame - some slight movement to frame As reverse Thumb lock - new |           |

| 1.4 Flooring | Fitted Carpet |  |
|--------------|---------------|--|
|              |               |  |

| Comments | Grey 2 x white rubber door stops - new |
|----------|----------------------------------------|
|          |                                        |

| 1.5 Fittings | Cupboard                                                                                                                                                                                                                                                                                                                                        |                 |
|--------------|-------------------------------------------------------------------------------------------------------------------------------------------------------------------------------------------------------------------------------------------------------------------------------------------------------------------------------------------------|-----------------|
| Comments     | White panel effect door with chro White painted door frame Painted white to interior Dark grey vinyl type flooring Pendant fitting with bulb Mid wood effect laminate shelf w Wall mounted: Stop valve Consumer unit Open Reach modem in appearance Alarm unit Telephone point - good order  Washer/Dryer - White Beko WDK742421W - dusty - new | ith rolled edge |